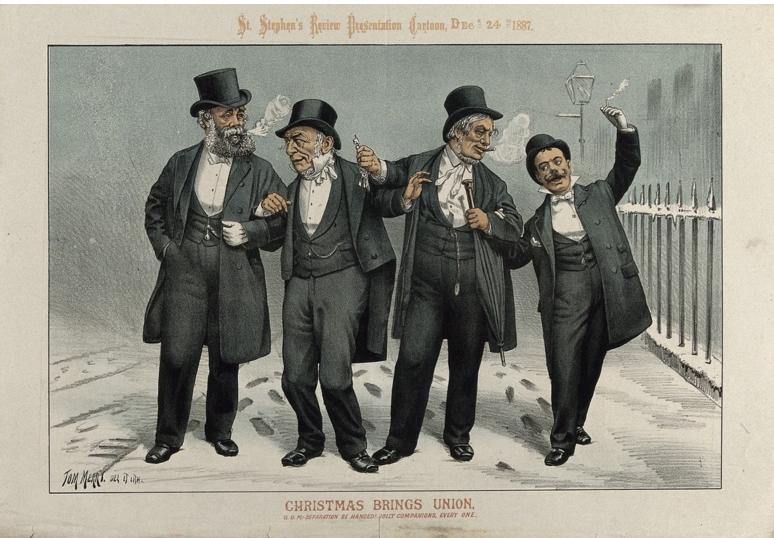

Gladstone and three other politicians involved in Irish politics as Christmas drinking companions. Lithograph by Tom Merry, 24 December 1887.