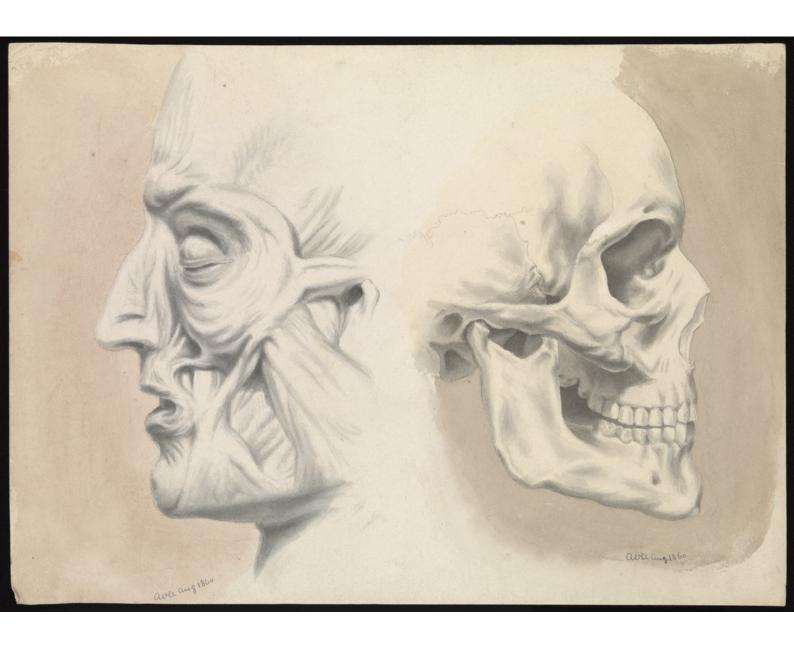

Two figures of the human head in profile: (left) écorché, (right) skull. Ink and sepia wash painting by A.V.A., 1860.