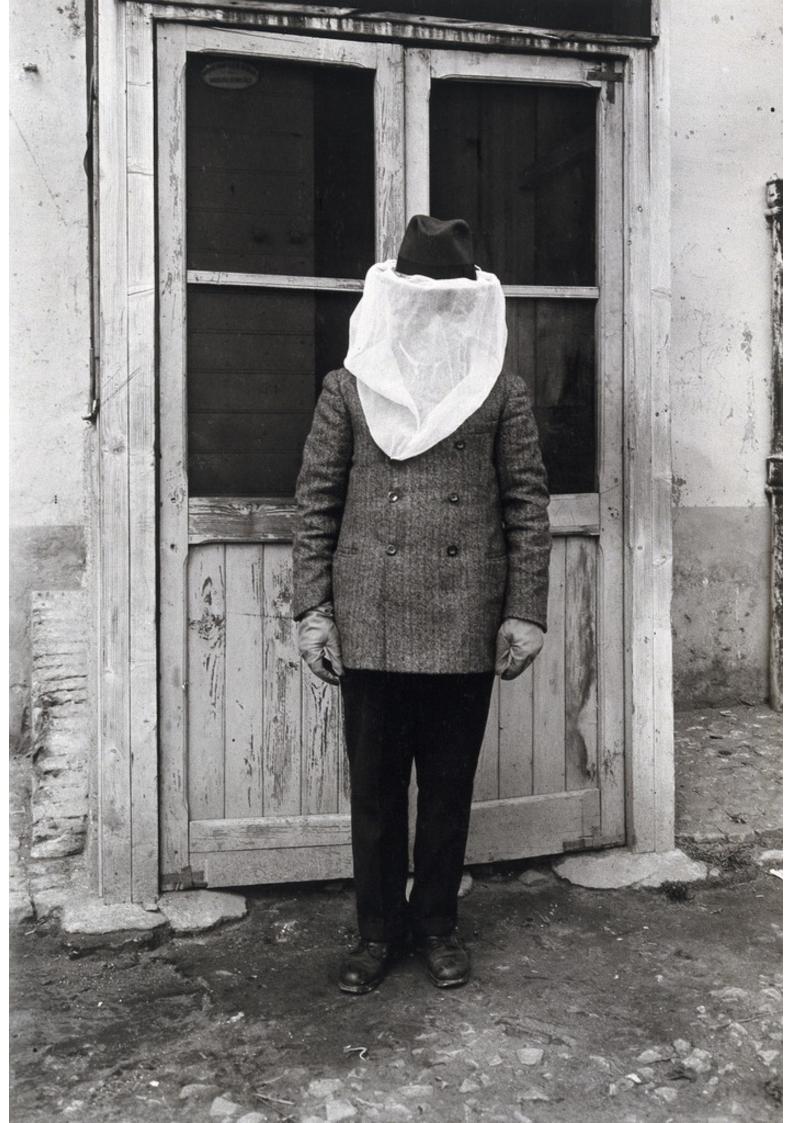

The anti-malaria school, Nettuno, Italy: a man wearing face-protection and gloves to protect against mosquitos. Photograph, 1920/1930 (?).