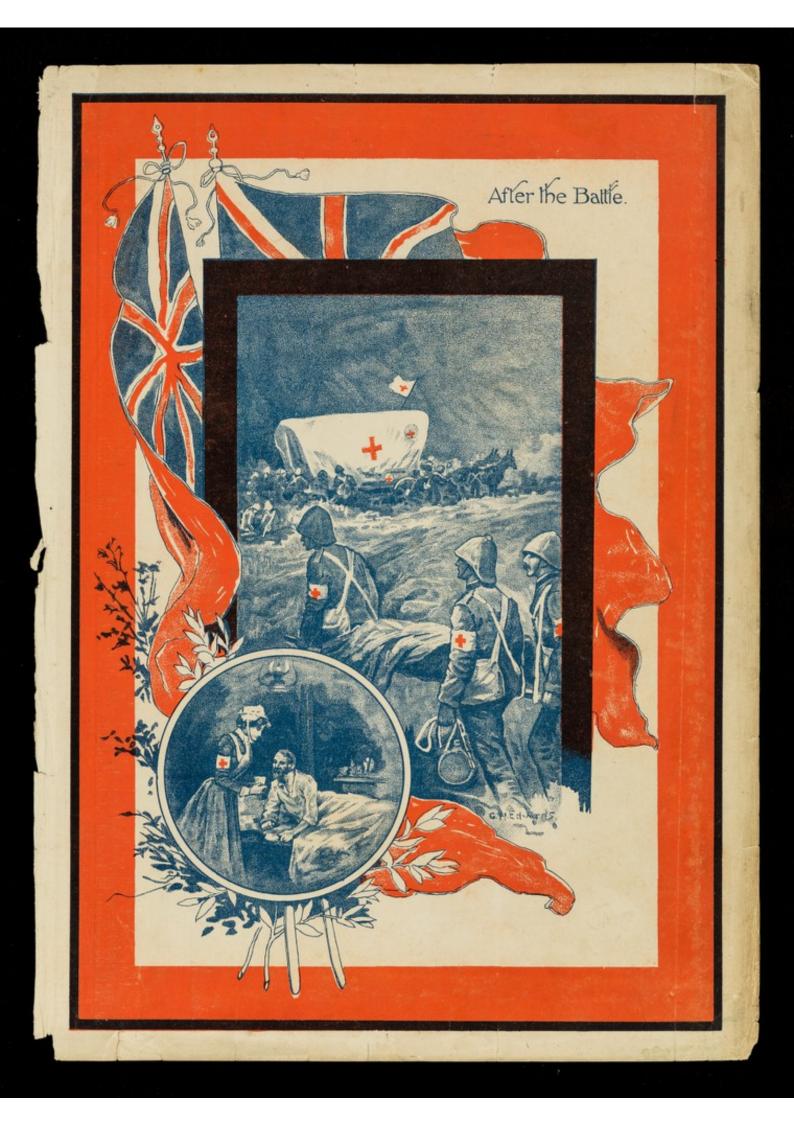

# After the battle / [illustrated by] G.H. Edwards.

## Contributors

Edwards, G. H.

## **Publication/Creation**

[Place of publication not identified] : [publisher not identified], [between 1900 and 1909?]

#### **Persistent URL**

https://wellcomecollection.org/works/gzzrhqgu

## License and attribution

This work has been identified as being free of known restrictions under copyright law, including all related and neighbouring rights and is being made available under the Creative Commons, Public Domain Mark.

You can copy, modify, distribute and perform the work, even for commercial purposes, without asking permission.



Wellcome Collection 183 Euston Road London NW1 2BE UK T +44 (0)20 7611 8722 E library@wellcomecollection.org https://wellcomecollection.org