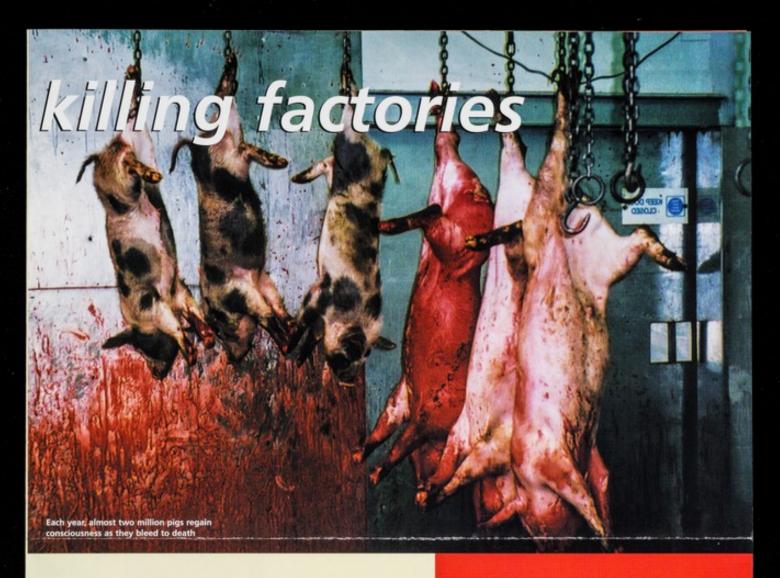

Most pigs are also electrically stunned but we estimate that it fails to work at all with around 250,000 animals. We also believe that a further 1.8 million pigs a year regain consciousness while bleeding to death – our footage shows it happening.