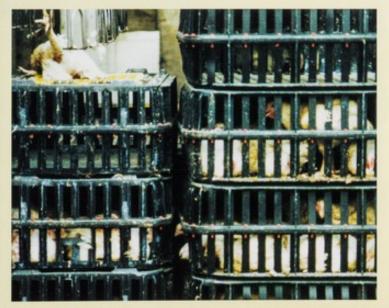

Our 'Sentenced to Death' campaign was featured in the Sunday Times Slaughterhouses operate like factory production lines and animals are treated as mere products – plastic toys or industrial widgets. The process is relentless – unloaded from crowded trucks and herded through industrial buildings, often beaten and goaded with electrical prods; stunned, hoisted by one leg and their throats cut.

As part of our investigation, we visited an abattoir in Wales to film pigs being killed. It was a small place and claimed – probably rightly – to have better welfare standards than most. But even here, in a couple of hours, we saw 18 pigs slaughtered and watched five of them regain consciousness. Two struggled so violently that they fell off their shackles into the blood pit below. This is the reality of slaughter in Britain today.

Shackling chickens and turkeys causes extreme suffering. Stunning with a water

bath has serious failures – some birds suffer painful electric shocks before being stunned, others miss the stunning bath altogether and many who are stunned regain consciousness – our estimate is 62 million birds every year. Even worse, 8.4 million birds take so long to die that they are conscious when they enter the scalding tank.