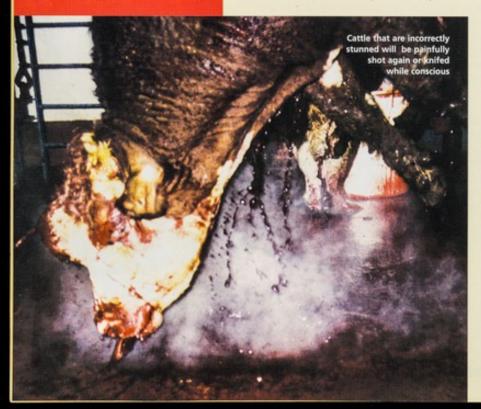

The EU Scientific Veterinary Committee estimates that up to 10 per cent of cattle are not stunned effectively – 230,000 animals a year in Britain alone. Restunning is a difficult and painful procedure and so some are knifed while conscious.