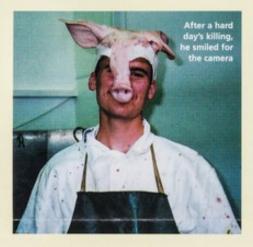

As part of our investigation, we visited an abattoir in Wales to film pigs being killed. It was a small place and claimed – probably rightly – to have better welfare standards than most. But even here, in a couple of hours, we saw 18 pigs slaughtered and watched five of them regain consciousness. Two struggled so violently that they fell off their shackles into the blood pit below. This is the reality of slaughter in Britain today.