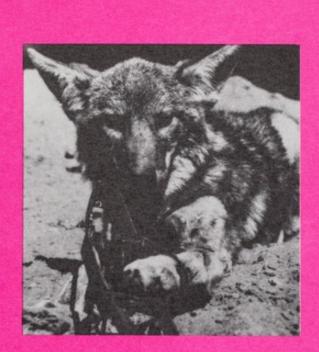

# excuse

his dog was caught "by mistake" in a steel-jaw leghold trap. Had she not escaped, the trapper would have considered her just another "trash" animal. The traps cripple and kill thousands of dogs, cats, and other animals who sometimes chew off their own feet to

times chew off their own feet to escape.

Fur-bearing animals suffer excruciating

pain in steel-jaw leghold traps for hours or even days before having their chest stomped on or their necks broken by the trapper.