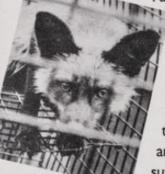

Animals raised on "ranches" spend their entire lives in tiny, filthy cages and are killed by electrocution, suffocation, or neck-breaking.

Fur hurts the environment, too, harsh chemicals are used to preserve and process skins.