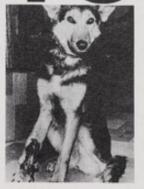

# excuse

his dog was caught "by mistake" in a steel-jaw leghold trap. Had she not escaped, the trapper would have considered her just another "trash" animal. The traps cripple and kill thousands of dogs, cats, and other animals who sometimes chew off their own feet to