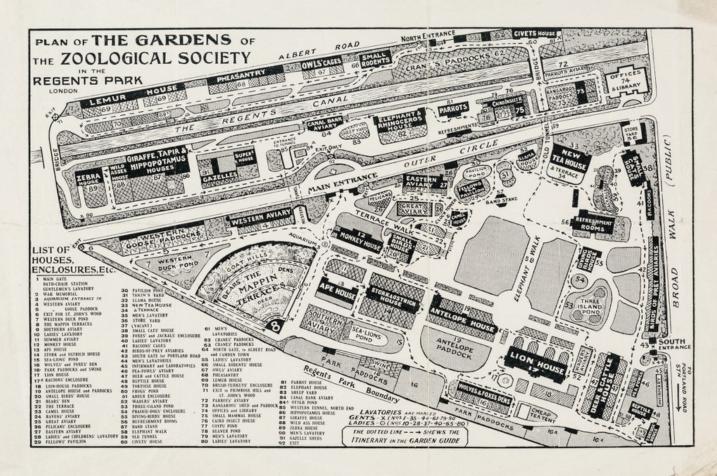

# Plan of the gardens of the Zoological Society in the Regents Park, London.

## **Contributors**

London Zoo (London, England) Zoological Society of London.

# **Publication/Creation**

[S.l.: s.n., ca.1935]

## **Persistent URL**

https://wellcomecollection.org/works/swd8p58h

## License and attribution

Conditions of use: it is possible this item is protected by copyright and/or related rights. You are free to use this item in any way that is permitted by the copyright and related rights legislation that applies to your use. For other uses you need to obtain permission from the rights-holder(s).





. 1935



### OMNIBUS ROUTES SHOWN THUS - 1.18.27.

GENERAL Routes serving the Zoo
Via Gloucester Gate for GATE E.
3 Camden Tourn and Crystal Palace
30^Camden Tourn and Roehampton
59 Camden Tourn and Coulsdon
59 Camden Tourn and Reigate (Sundays)

59 Carnden Town and Reigate (Sundays)
Via Park Road for GATE A or B.
2 Golders Green and West Norwood
2AGolders Green and Catford
13 Hendon (The "Bell" and London Bridge Sm.
30ACamden Town and Roehampton
48 Golders Green & Finchley Rd Stn & Blackheath
53 West Hampstead & Plumstead Common
53 West Hampstead & Bostall Woods (Sundays)
23 Marylebone Sm. and Rainham
23AMarylebone Sm. and Rainham
Via Marylebone Sm. and Rainham

Via Marylebone Road for GATE C or D

I Kilburn Sh and Lewisham

8 Willesden and London Bridge Sm.

27 Teddington & Tuickenham