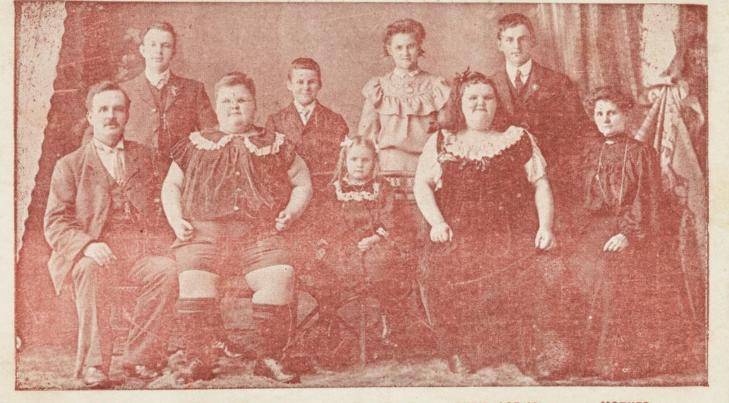

## THE WESTWOOD FAMILY, FROM FOXTON, NEW ZEALAND. JACK, ACE 20. TOM, ACE 14. EVA, ACE 16. BERT, ACE 18.

FATHER.WILFRID, ACE 11.LOYIS. ACE 7.RUBY, ACE 13.MOTHER.20st. 6lbs.17st. 4lbs.