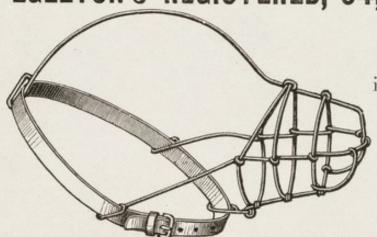

### F. A. EGLETON, CROYDON.

IMPORTANT NOTICE.—These Muzzles are Made specially to fit each Class of Dog, in most cases four or five Sizes of each.

Bloodhounds.
Mastiffs.
Mewfoundlands.
Deerhounds.
Greyhounds.
Pointers.
Setters.
Spaniels.

Fox Terriers.
Sheep Dogs.
Bulldogs.
Skye Terriers.
Retrievers.
Black-and Tan Terriers.
Pomeranians.
Poodles.

Blenheim Spaniels.
Pugs.
Maltese.
King Charles Spaniels.
Italian Greyhounds.
Toy Terriers.
Collies.