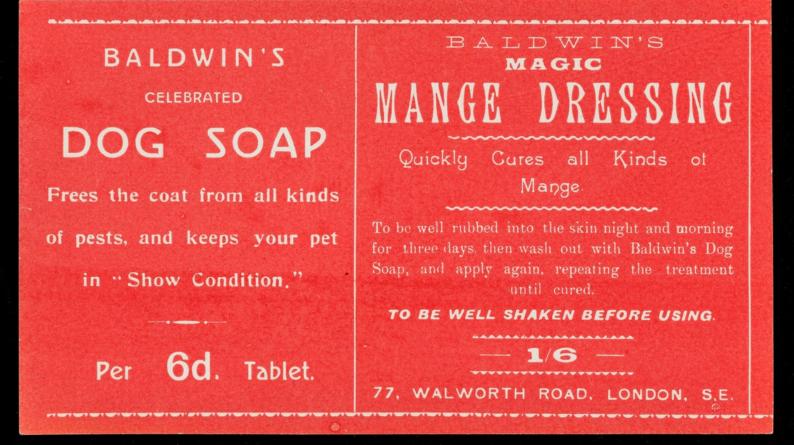

Baldwin's celebrated dog soap : frees the coat from all kinds of pests, and keeps your pet in "show condition" : per 6d. tablet : Baldwin's mange dressing : quickly cures all kinds of mange...