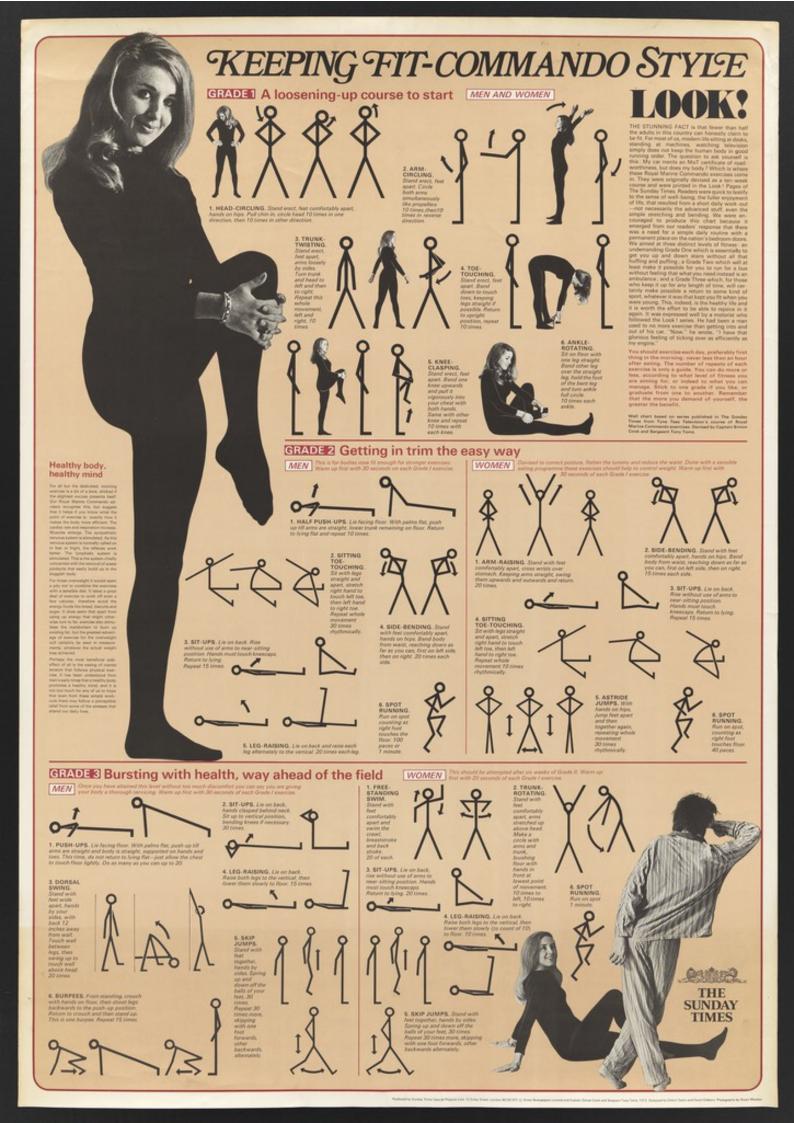

utors

Cook, Simon. Toms, Tony. Taylor, Edwin. Gibbons, David (Designer) Wharton, Brian. Sunday Times. Special Projects Unit. Tyne Tees Television.

## **Publication/Creation**

London (12 Coley Street) : Produced by Sunday Times Special Projects Unit, 1972.

## **Persistent URL**

https://wellcomecollection.org/works/fv2h2cyp

## License and attribution

Conditions of use: it is possible this item is protected by copyright and/or related rights. You are free to use this item in any way that is permitted by the copyright and related rights legislation that applies to your use. For other uses you need to obtain permission from the rights-holder(s).



Wellcome Collection 183 Euston Road London NW1 2BE UK T +44 (0)20 7611 8722 E library@wellcomecollection.org https://wellcomecollection.org