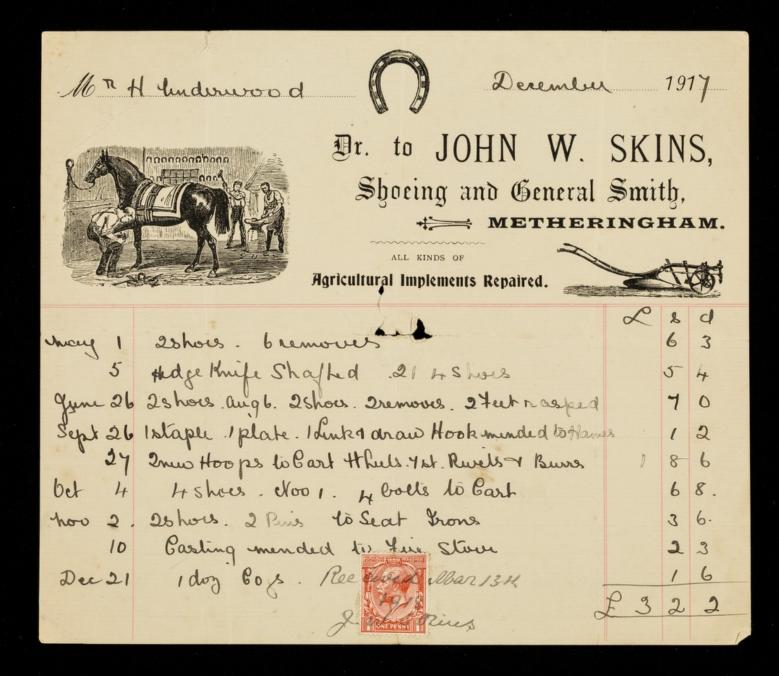

Dr. to John W. Skins, shoeing and general smith, Metheringham : all kinds of agricultural implements repaired.