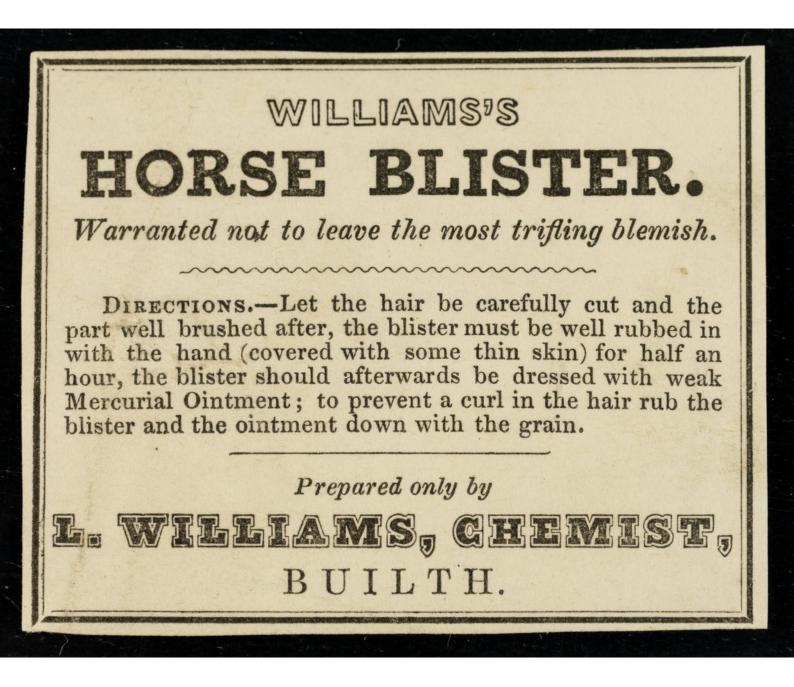

Williams's Horse Blister : warranted not to leave the most trifling blemish / prepared only by L. Williams.

## **Publication/Creation**

Builth : L. Williams, [187-?]