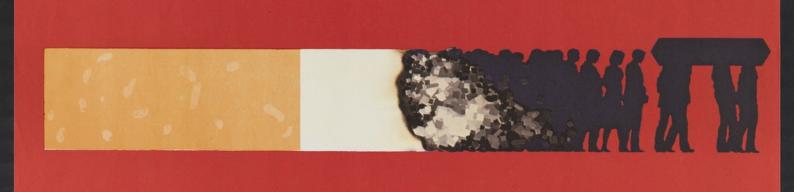

A burning cigarette, of which the ash at the burning end turns into people carrying the coffin of a smoker. Colour lithograph after V. Volkov and A. Marchenko, 1988.