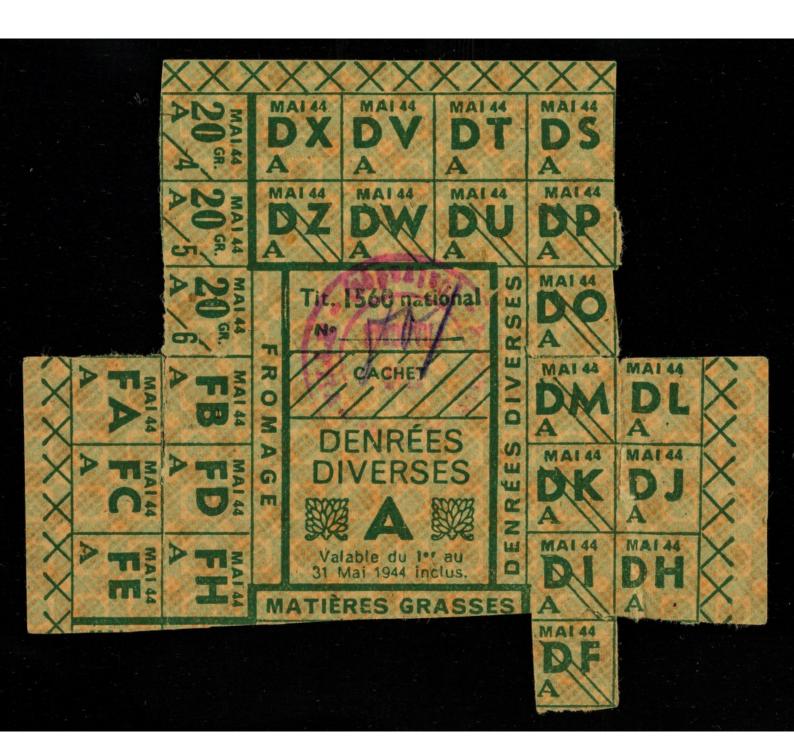

Denrées diverses : A : valable du 1er au 31 mai 1944 inclus : matières grasses.

| BEURRE            | DIVERS             | FROMAGE            |
|-------------------|--------------------|--------------------|
| FOURNISSEUR :     | FOURNISSEUR:       | FOURNISSEUR :      |
|                   |                    |                    |
| 880               |                    |                    |
| Date d'imeription | Date d'inscription | Date d'inscription |
|                   | 1                  | ,                  |
| Nº 222            | <b>N</b>           | No                 |