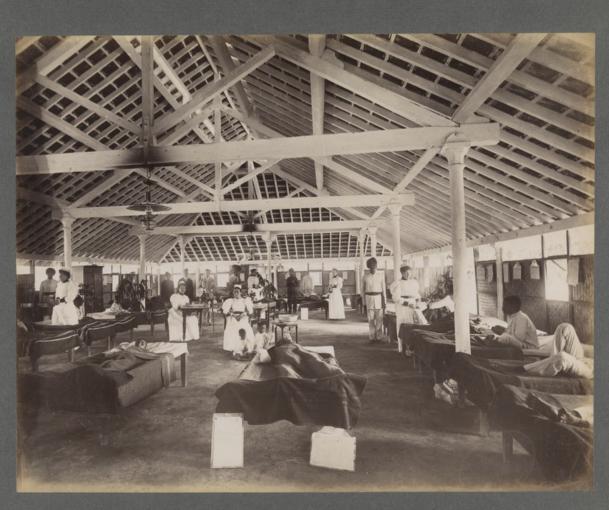

## Bombay plague epidemic, 1896-1897: interior of a temporary hospital for plague victims. Photograph.