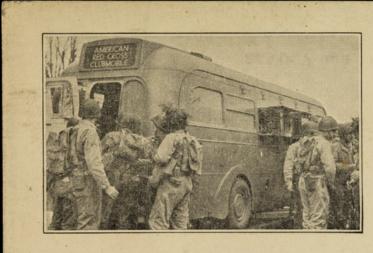

We have just served your ... with coffee and doughnuts from the American Red Cross Clubmobile. He is looking well. With sincere best wishes from the Clubmobile Crew.

Wellcome Collection 183 Euston Road London NW1 2BE UK T +44 (0)20 7611 8722 E library@wellcomecollection.org https://wellcomecollection.org

CLUBMOBILE

Crew .....

We have just served your

with coffee and doughnuts from the American Red Cross Clubmobile. He is looking well.

With sincere best wishes from the Clubmobile Crew.

Captain.....

THIS SIDE OF CARD IS FOR ADDRESS.

1.

1 Cent Stamp required.

.