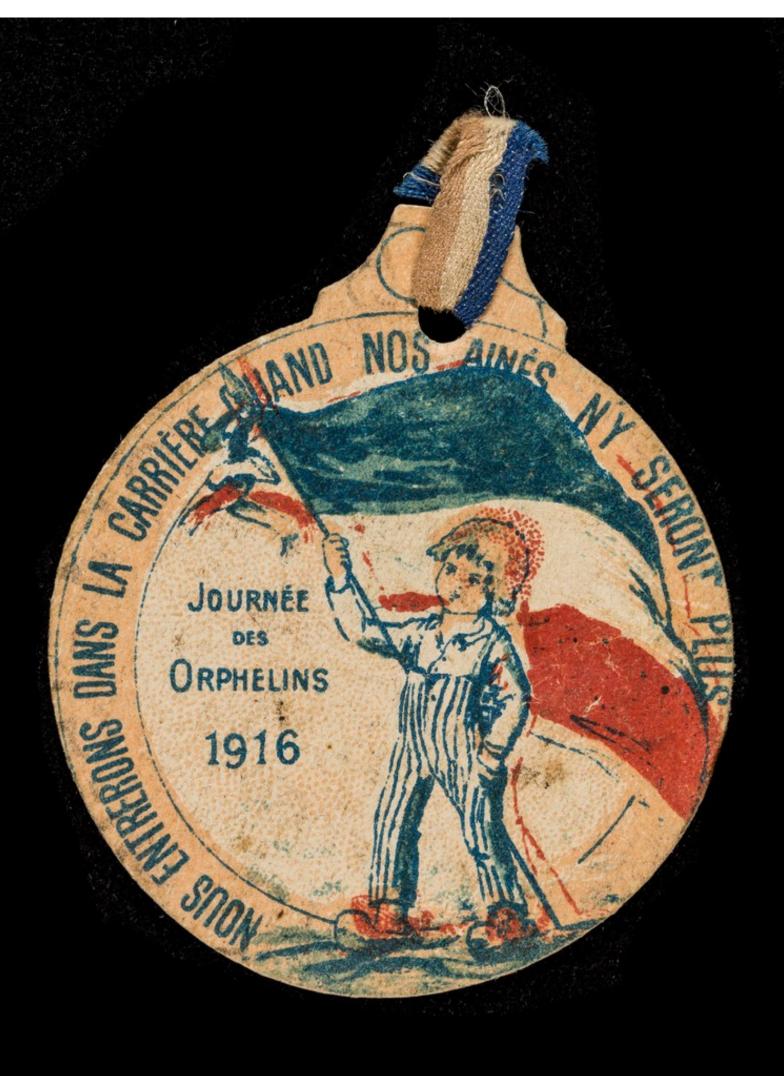

Journée des orphelins 1916 : Nous entrerons dans la carrière quand nos aînées n'y seront plus.