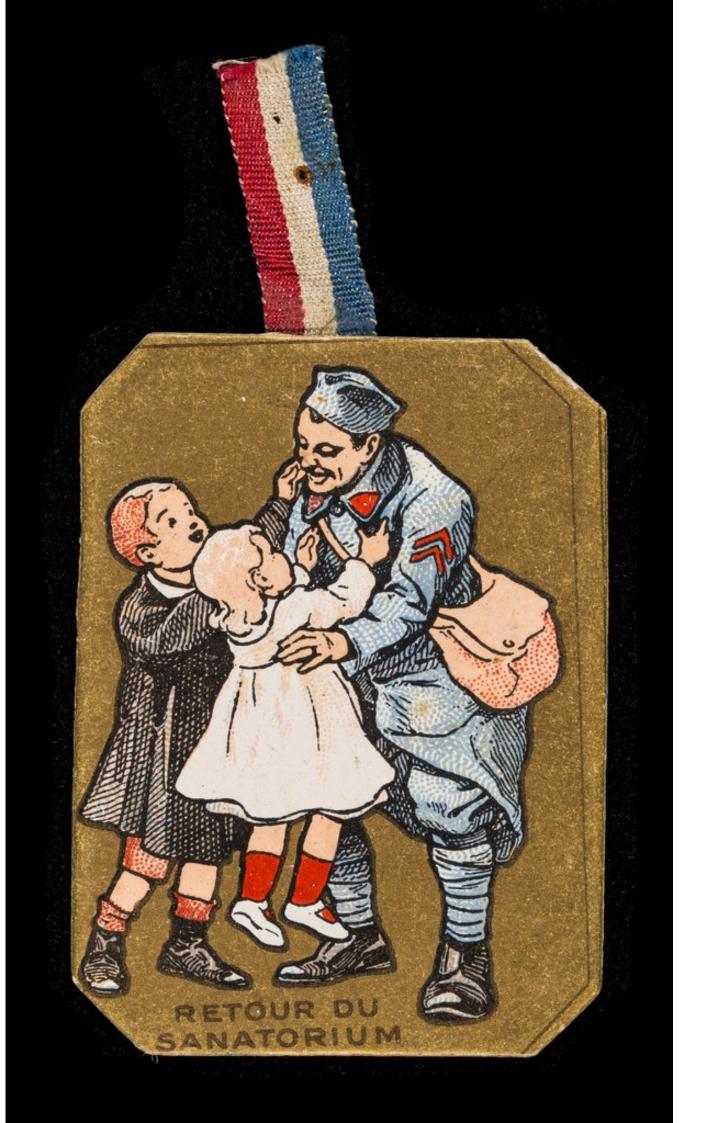

## GUERRE 1914.1917

JOURNÉE NATIONALE DES TUBERCULEUX

ANCIENS

IMP CHAMBRELENT PARIS

A MA WA

NR 1315