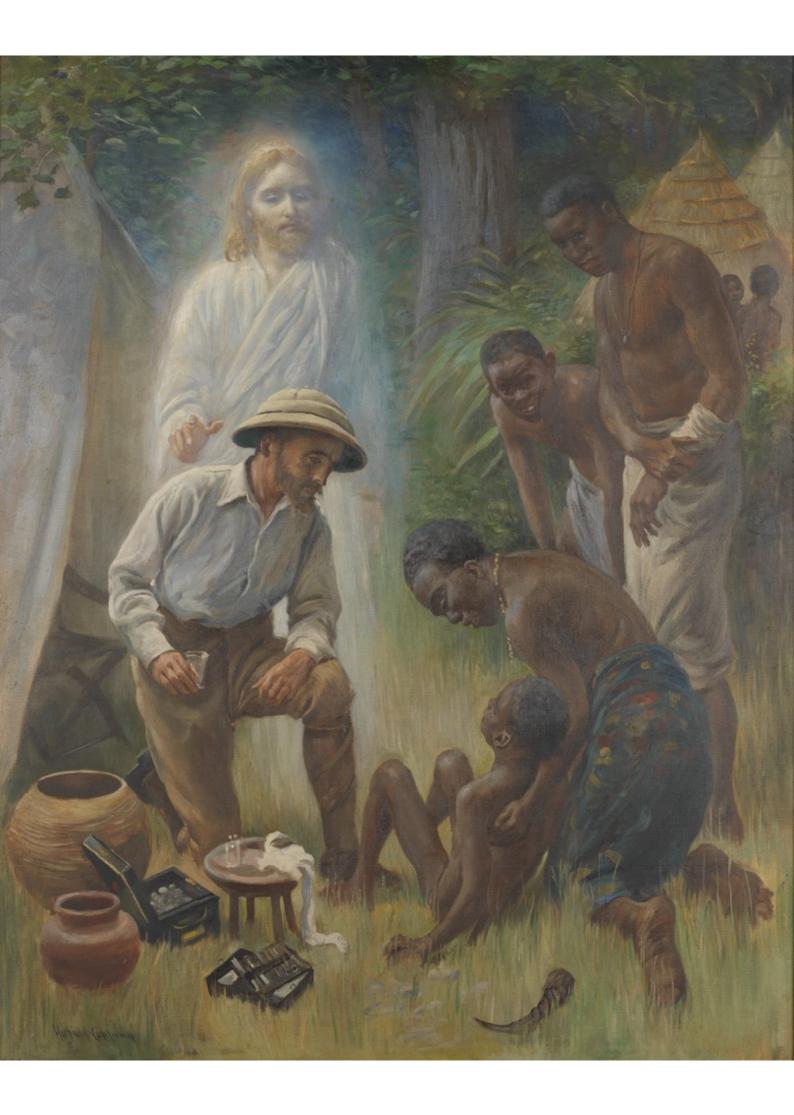

# A medical missionary attending to a sick African. Oil painting by Harold Copping, 1916.