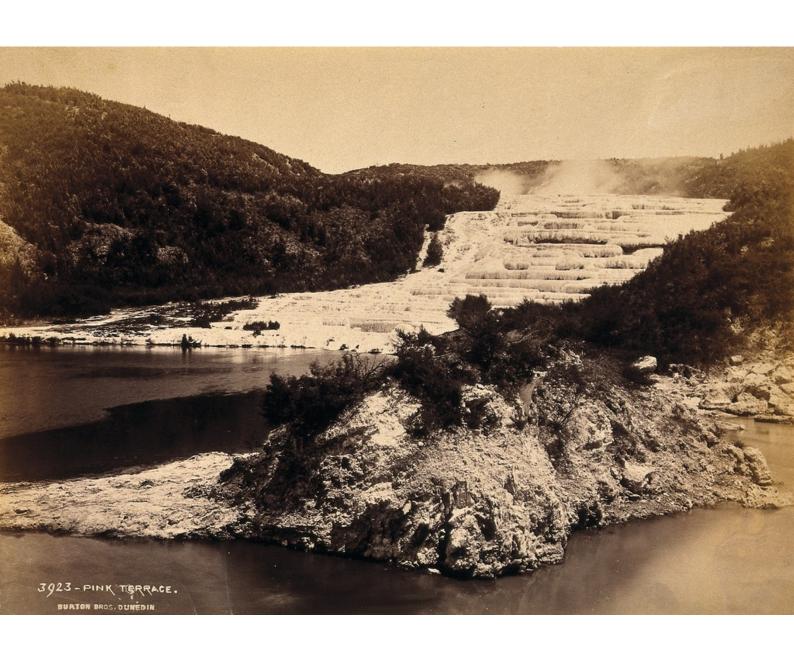

# Pink and White Terraces, New Zealand: terraced thermal pools on the edge of Lake Rotomahana. Albumen print by Burton Bros.