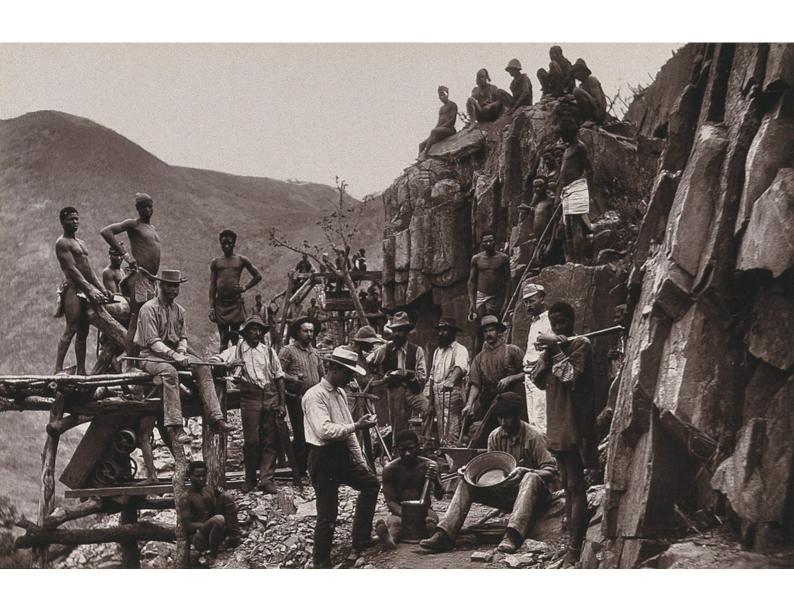

# De Kaap Gold Fields, South Africa: miners of the Republic Gold Mining Company. Woodburytype, 1888, after a photograph by Robert Harris.