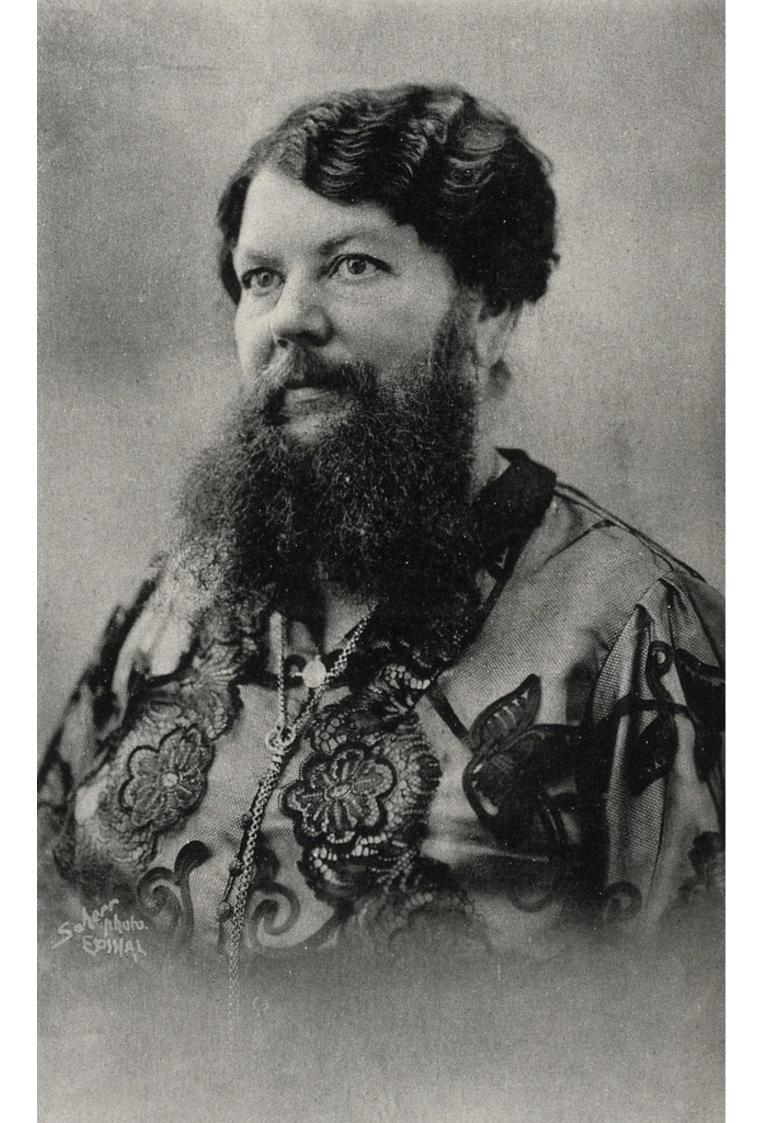

# Madame Delait, the bearded woman of Plombières, head and shoulders portrait. Photographic postcard by Scherr, 1923.