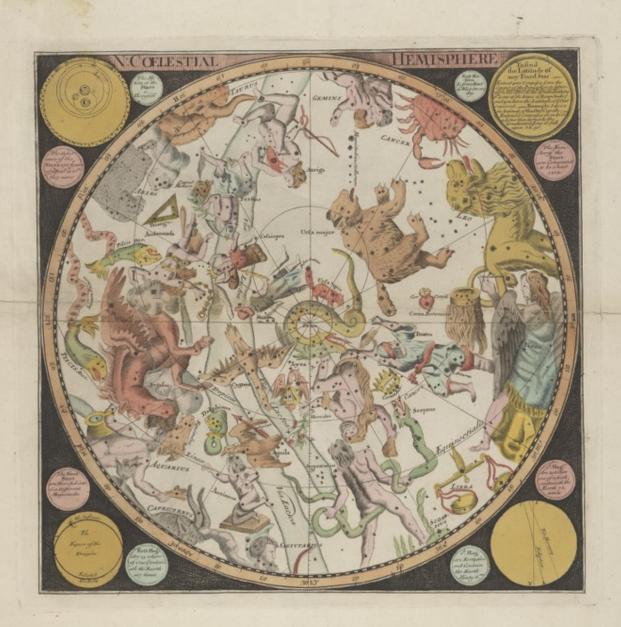

## Astronomy: a star map of the night sky in the northern hemisphere, with the names of the constellations. Coloured engraving.