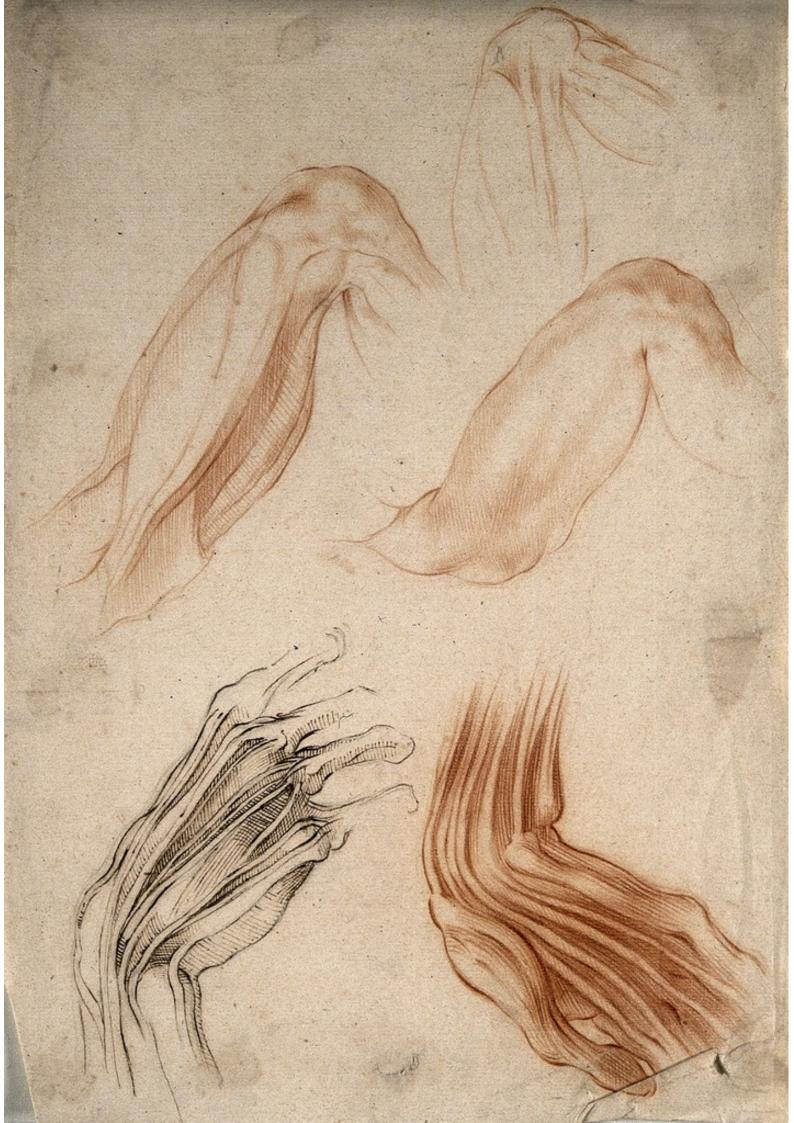

Three figures of the upper arm (above); two figures of the hand showing bones and tendons (below). Red-chalk drawing with ink, 17th century.