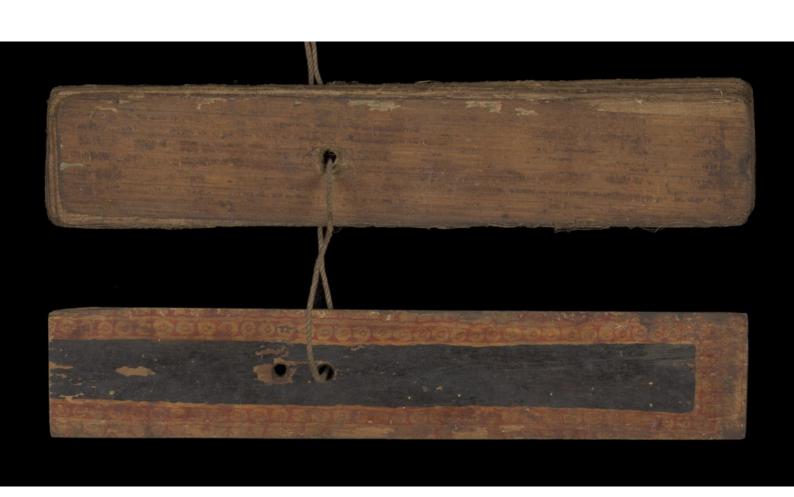

කර නිව්වාන් කර නිවේගා කර නිවේගා



අත්ත්ත්තිව් නිවාල නොලෙන් සම්බන්ධ කර ප්රවර්ධ වී සිත්ත්ත්ත ර සම්බන්ධ සම



නත්ව නත්ව නත්ව නිව්ව නි



දිගෙලංගිනිය අති කො වුම් සිහුස් සිට ලම් දිට ල්ල කුලද සිලද වන්න දැක්වැදි පලවෙන සේ නොලෙම ස්සෙවල මල පලව මෙන මෙන ද විවිද නොහ ලේ නතිය ක්රියට කුල් ගත ලිය නම් කිරීම වින ලක ද යන ඒ එක් උගත් ඒ කිද නත්තියට ගොද නත් කොට මට කල් නක උතු වන ලක නොද නේ නිසිට ලිබි කෙම් නි වේ නත්තිය ලම් ගටු ල් වෙන් නිසිට ලබ් දින්න න වුන හෙන් නි රසදිය ලිය ගොරු ලේ වී කිට ලඅරි කි ද නත්තිය ලම් ගටු ල් වෙන් නිඩ්ට ගල් වී කිට ලඅරි කි ද න් වී දි හිරන්නා ග්රල නිහි ශණ්ණා යා අත්තර අත ලෙනුවා විටල න්ව දි රෙන න ගතා ශණ්ෂවන්න හන නත්තිවා එක් සම්පූත් කින් අතිදී සියා ස්වලගේ නේ නම් දි හිර කින් ලෙන් විට සම්පූත් කින් නෑ නෑ සිය ලද රග නම් නිහා ගත් විට කිල් දියි විට කිල් දියි විට කිල් දියි විට කිල් දියි විට සහ විට ස













**☆**×rite