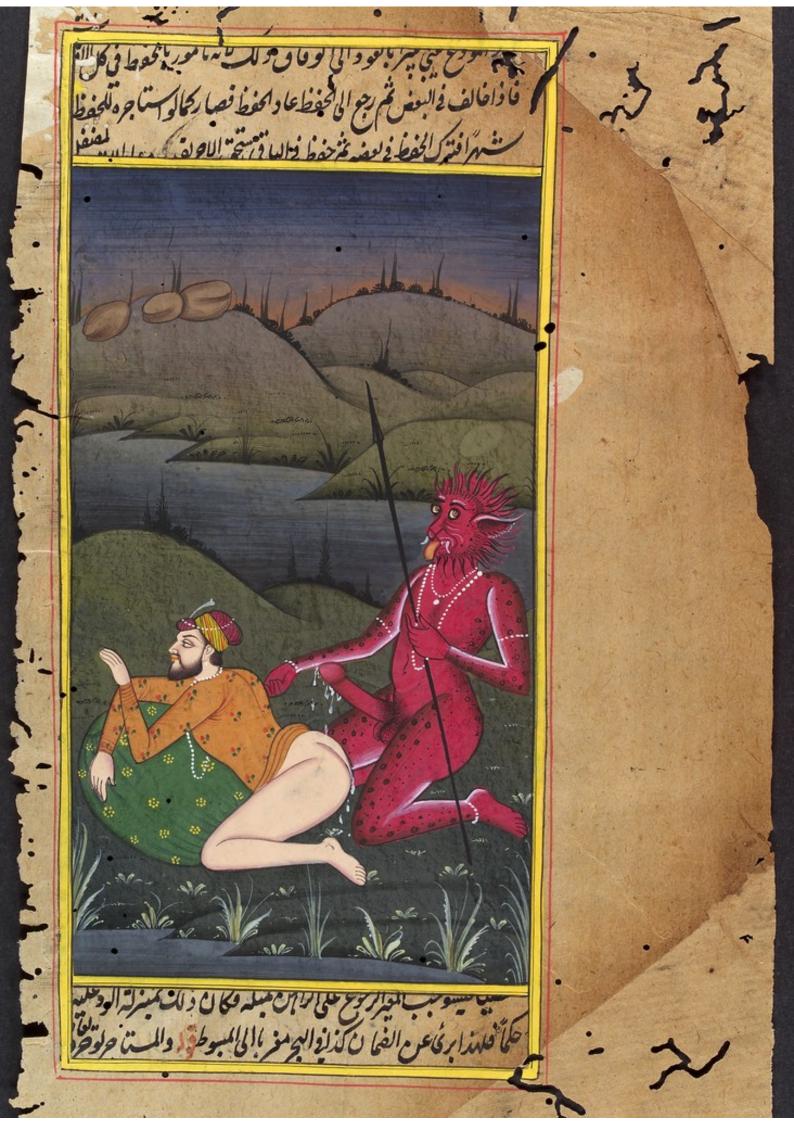

## A devil buggering a man. Gouache painting by an Indian painter.

## **Publication/Creation**

[India?], [between 1900 and 1999?]

## **Persistent URL**

https://wellcomecollection.org/works/nwmf4msp

## License and attribution

You have permission to make copies of this work under a Creative Commons, Attribution license.

This licence permits unrestricted use, distribution, and reproduction in any medium, provided the original author and source are credited. See the Legal Code for further information.

Image source should be attributed as specified in the full catalogue record. If no source is given the image should be attributed to Wellcome Collection.