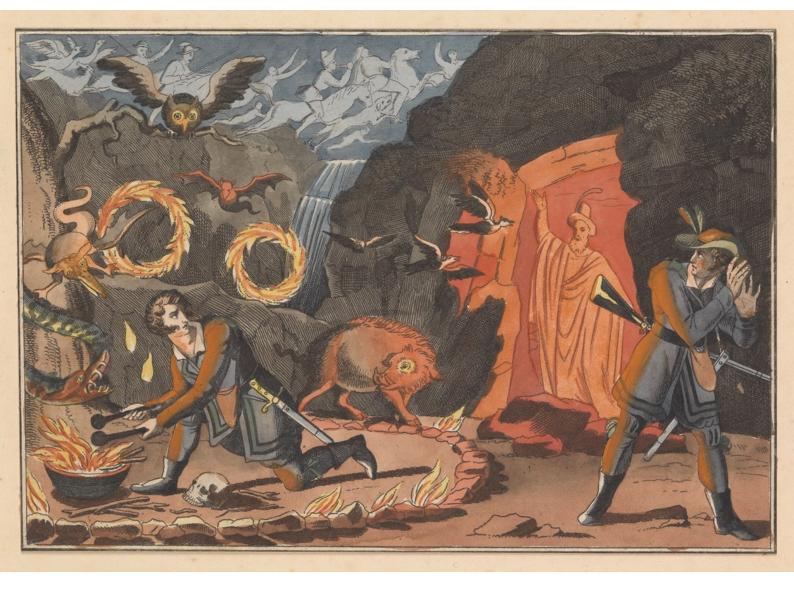

Witchcraft and magic: a man conducting magic rites, devils and a ghost appearing, and a hunter cowering in terror. Coloured etching.