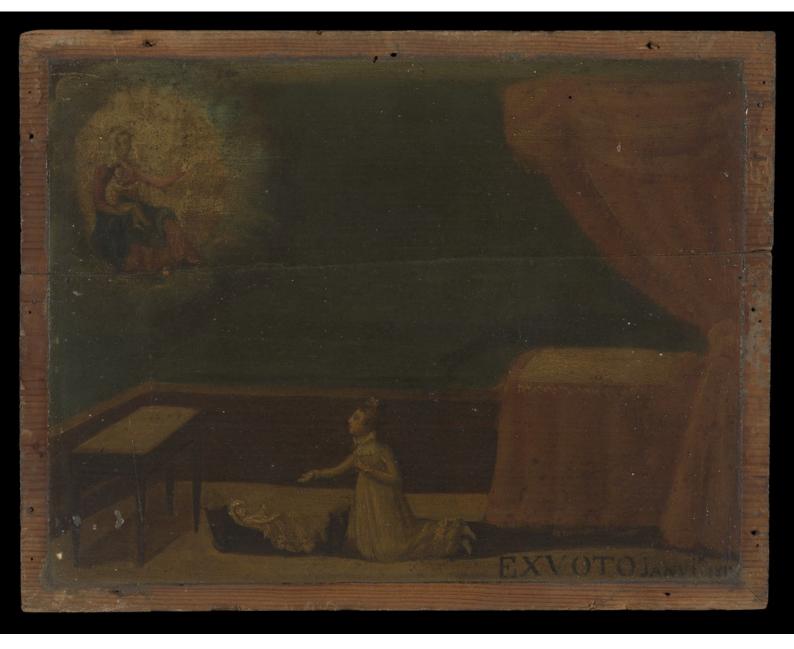

## Votive picture: a woman praying to the Virgin and Child for a sick child. Oil painting.