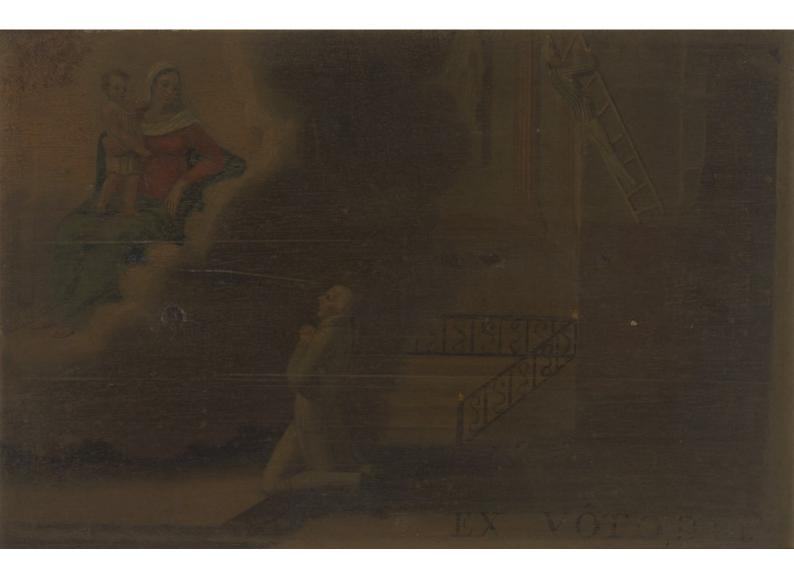

Votive picture: a man praying to the Virgin and Child in a church in which either he or another man stands on a ladder which is falling away from the wall. Oil painting.