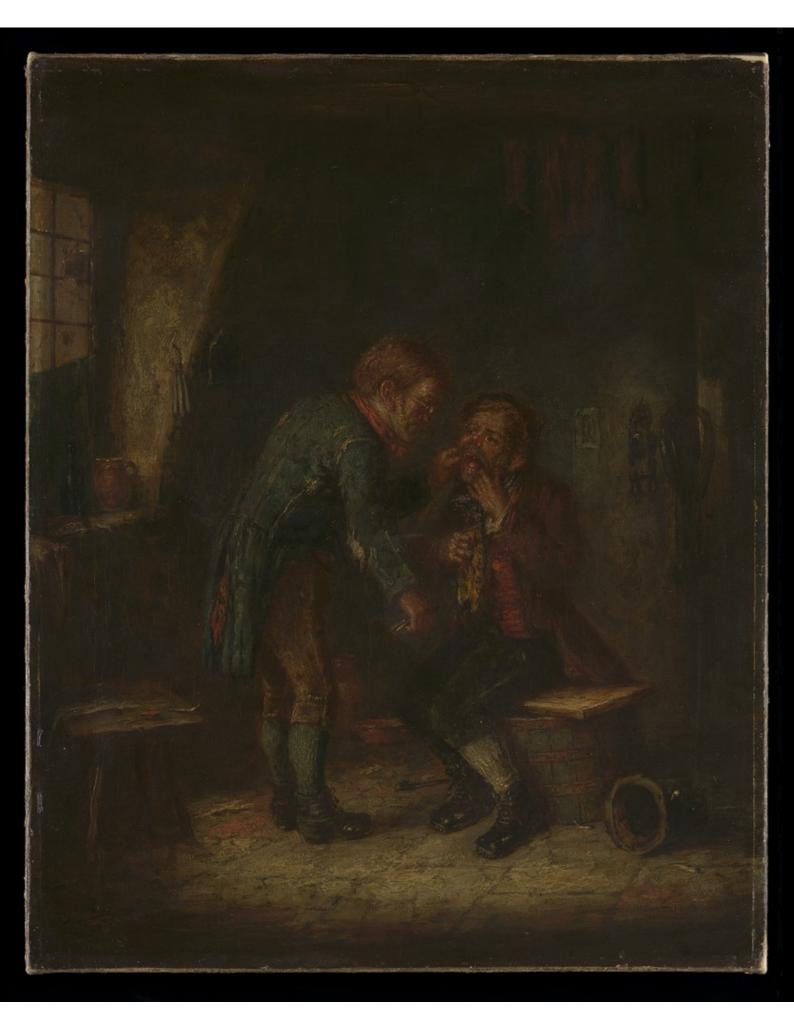

## In a room in a cottage, a surgeon about to extract a man's tooth. Oil painting.