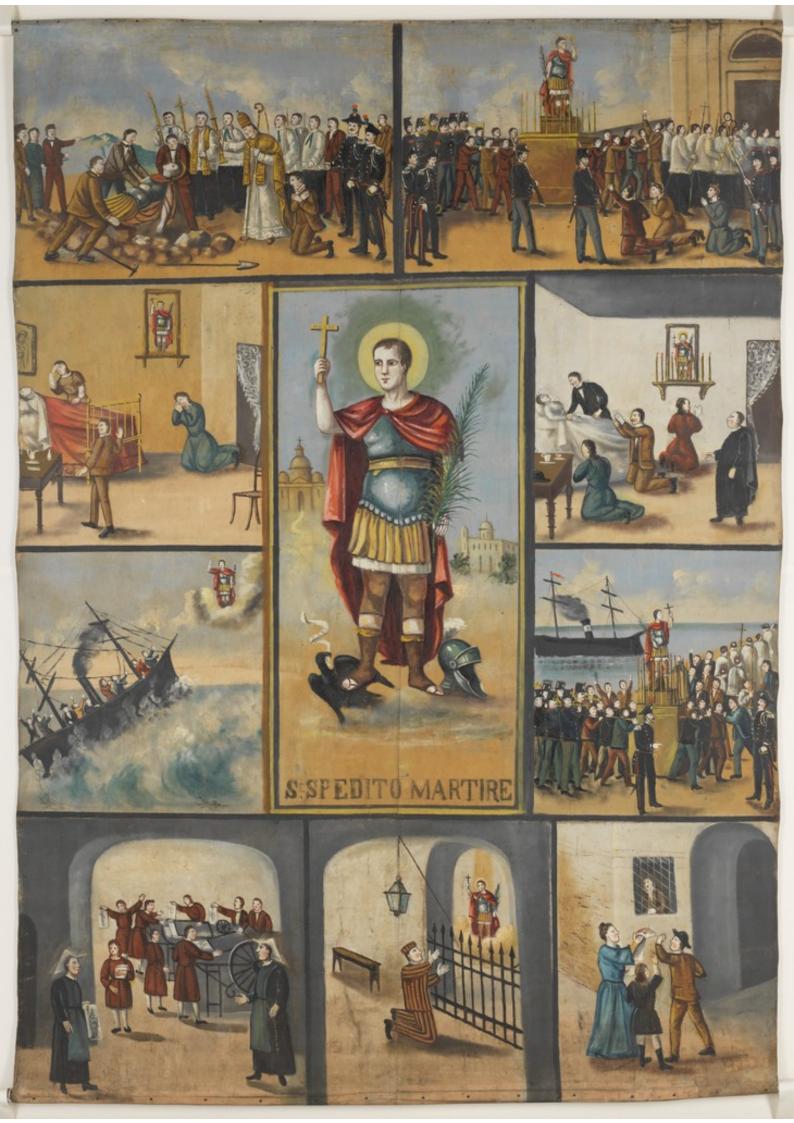

## Saint Expeditus. Oil painting by a painter of Palermo, 18--.

## **Publication/Creation**

[Palermo], [18--]

## **Persistent URL**

https://wellcomecollection.org/works/nq677a4z

## License and attribution

You have permission to make copies of this work under a Creative Commons, Attribution license.

This licence permits unrestricted use, distribution, and reproduction in any medium, provided the original author and source are credited. See the Legal Code for further information.

Image source should be attributed as specified in the full catalogue record. If no source is given the image should be attributed to Wellcome Collection.