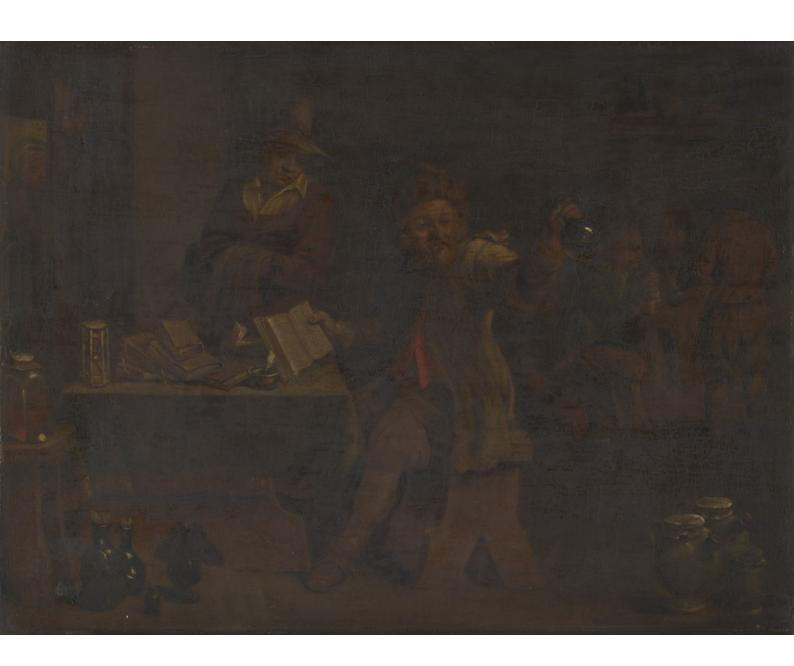

## A medical practitioner examining urine brought by a woman patient. Oil painting after David Teniers II.