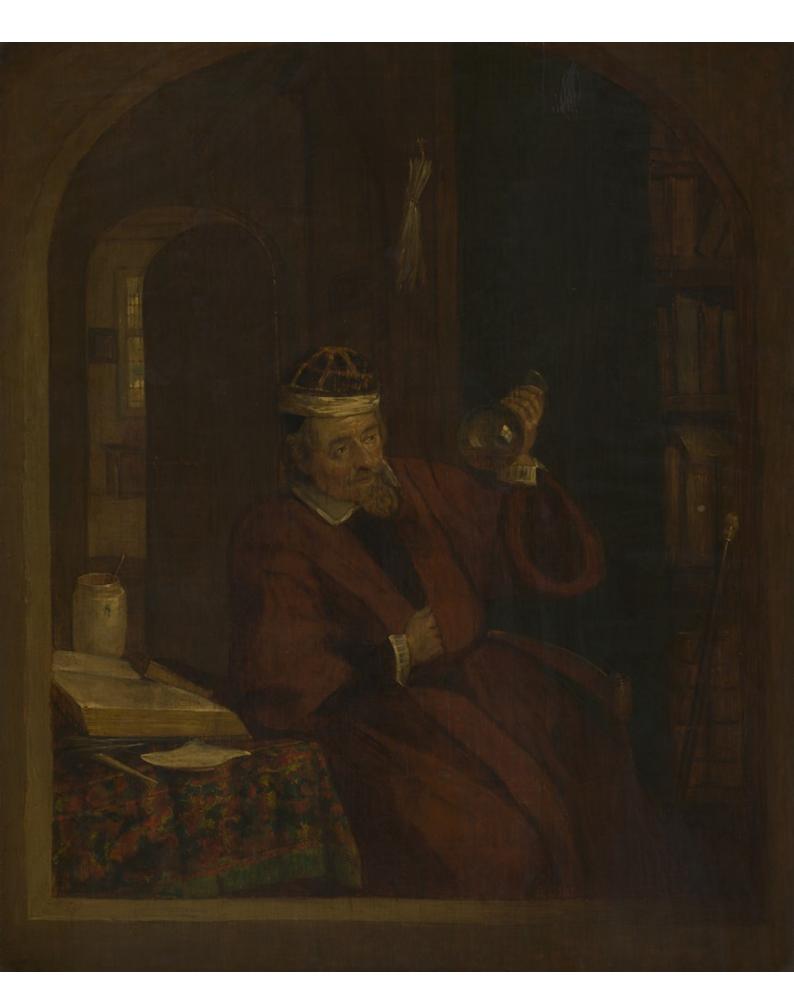

## Contributors

Ostade, Adriaen van, 1610-1685.

## **Persistent URL**

https://wellcomecollection.org/works/syvcrbxg

## License and attribution

This work has been identified as being free of known restrictions under copyright law, including all related and neighbouring rights and is being made available under the Creative Commons, Public Domain Mark.

You can copy, modify, distribute and perform the work, even for commercial purposes, without asking permission.



Wellcome Collection 183 Euston Road London NW1 2BE UK T +44 (0)20 7611 8722 E library@wellcomecollection.org https://wellcomecollection.org