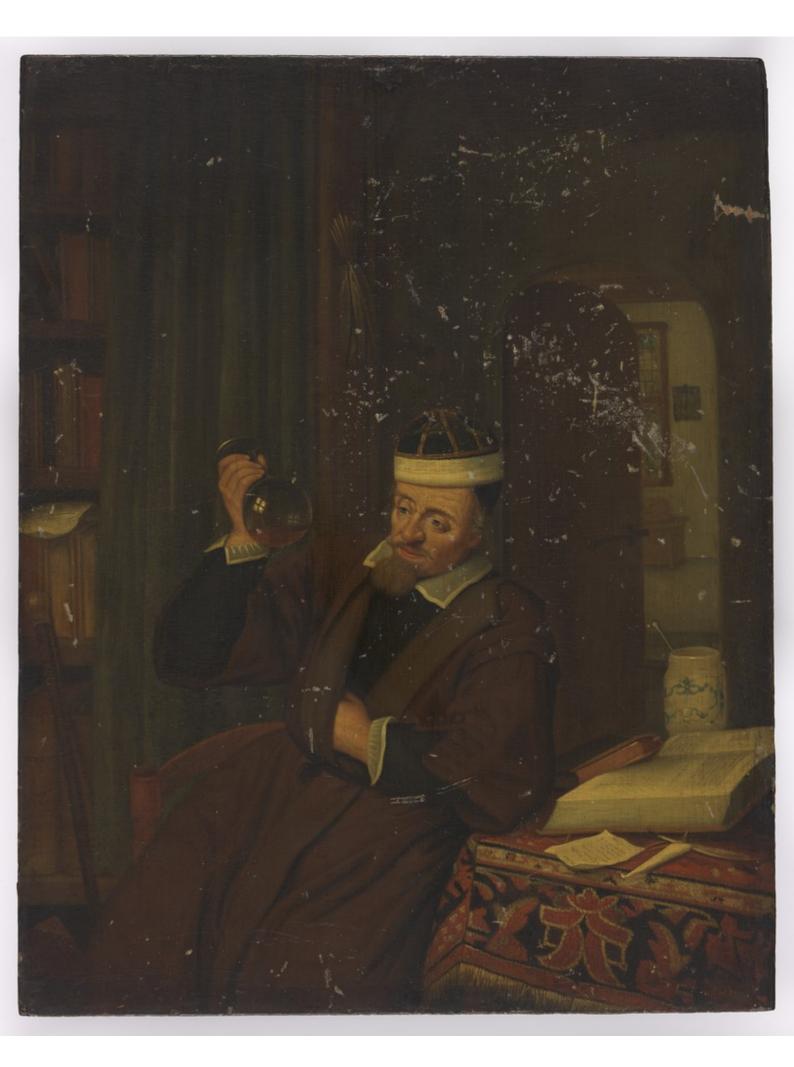

## A physician examining urine. Oil painting after Adriaen van Ostade.

## **Contributors**

Ostade, Adriaen van, 1610-1685.