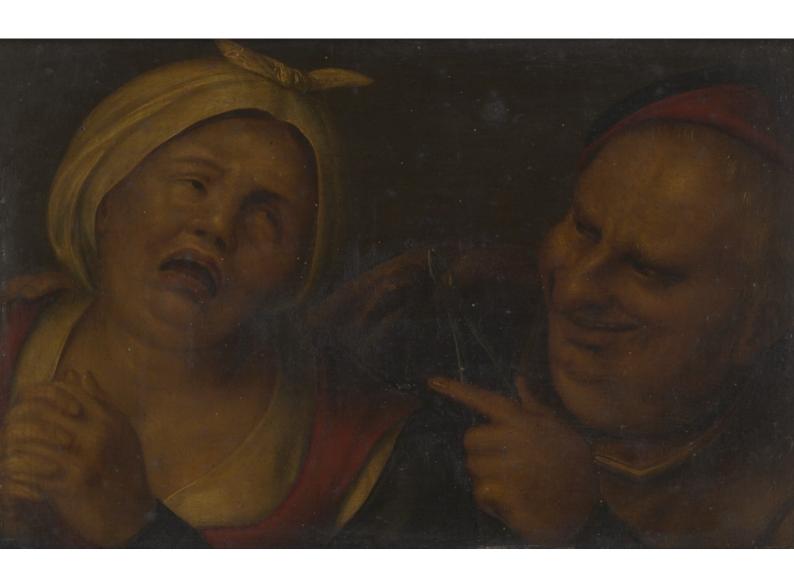

## A man pointing to a woman with her hands clasped. Oil painting after Pieter Huys (?).