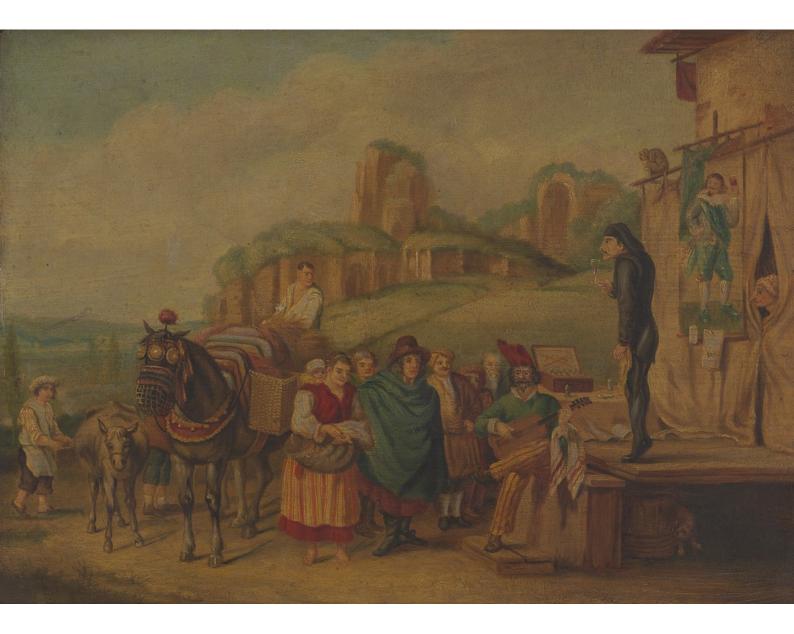

## Contributors

Dujardin, Karel, 1622-1678.

## **Persistent URL**

https://wellcomecollection.org/works/jvjaa5d4

## License and attribution

This work has been identified as being free of known restrictions under copyright law, including all related and neighbouring rights and is being made available under the Creative Commons, Public Domain Mark.

You can copy, modify, distribute and perform the work, even for commercial purposes, without asking permission.



Wellcome Collection 183 Euston Road London NW1 2BE UK T +44 (0)20 7611 8722 E library@wellcomecollection.org https://wellcomecollection.org