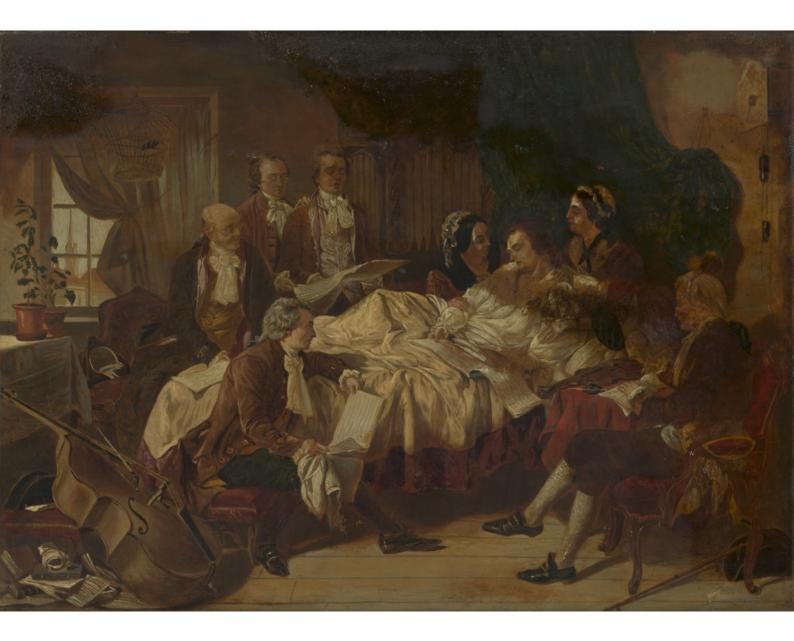

## Contributors

O'Neil, Henry, 1817-1880.

## **Persistent URL**

https://wellcomecollection.org/works/sz7ajfza

## License and attribution

This work has been identified as being free of known restrictions under copyright law, including all related and neighbouring rights and is being made available under the Creative Commons, Public Domain Mark.

You can copy, modify, distribute and perform the work, even for commercial purposes, without asking permission.



Wellcome Collection 183 Euston Road London NW1 2BE UK T +44 (0)20 7611 8722 E library@wellcomecollection.org https://wellcomecollection.org