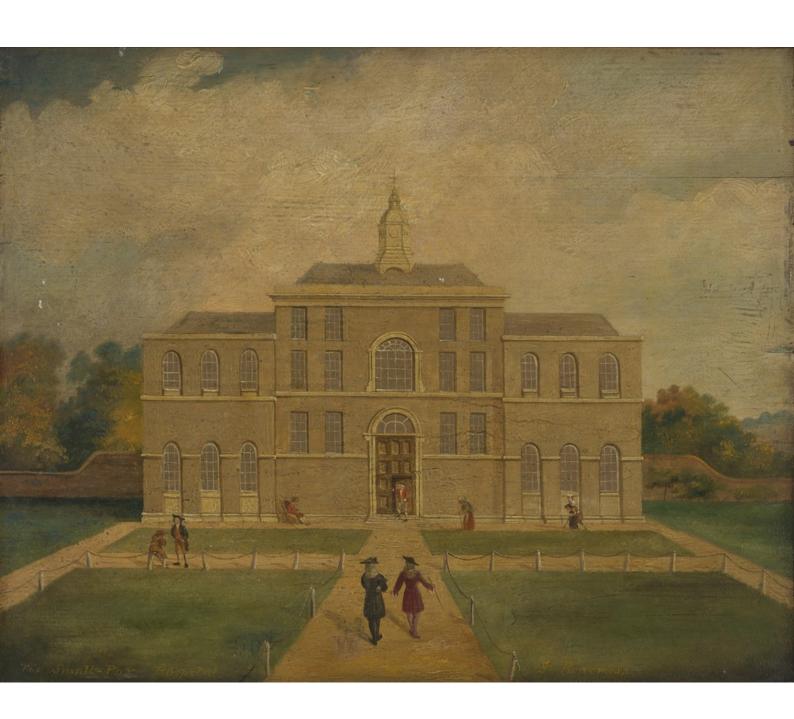

## Saint Pancras smallpox hospital, London. Oil painting.

## **Persistent URL**

https://wellcomecollection.org/works/bvxsrk7s

## License and attribution

This work has been identified as being free of known restrictions under copyright law, including all related and neighbouring rights and is being made available under the Creative Commons, Public Domain Mark.

You can copy, modify, distribute and perform the work, even for commercial purposes, without asking permission.



Wellcome Collection 183 Euston Road London NW1 2BE UK T +44 (0)20 7611 8722 E library@wellcomecollection.org https://wellcomecollection.org