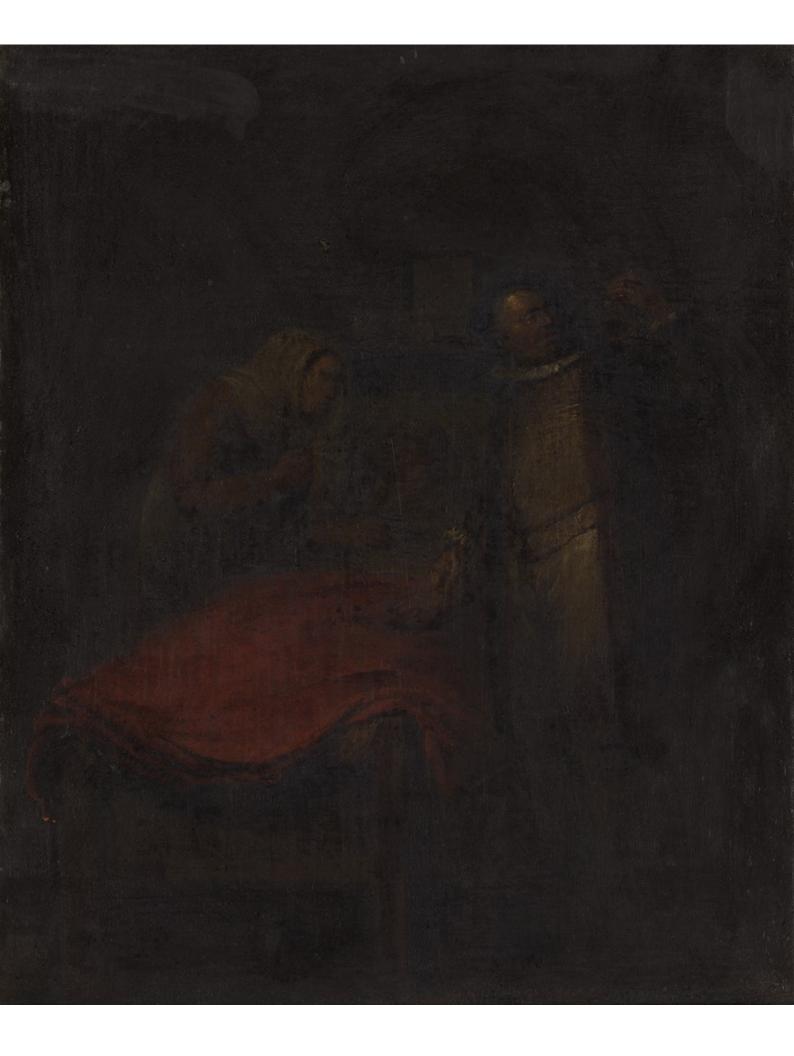

## A medical practitioner examining urine supplied by a patient in bed. Oil painting by a follower of E. van Heemskerck.