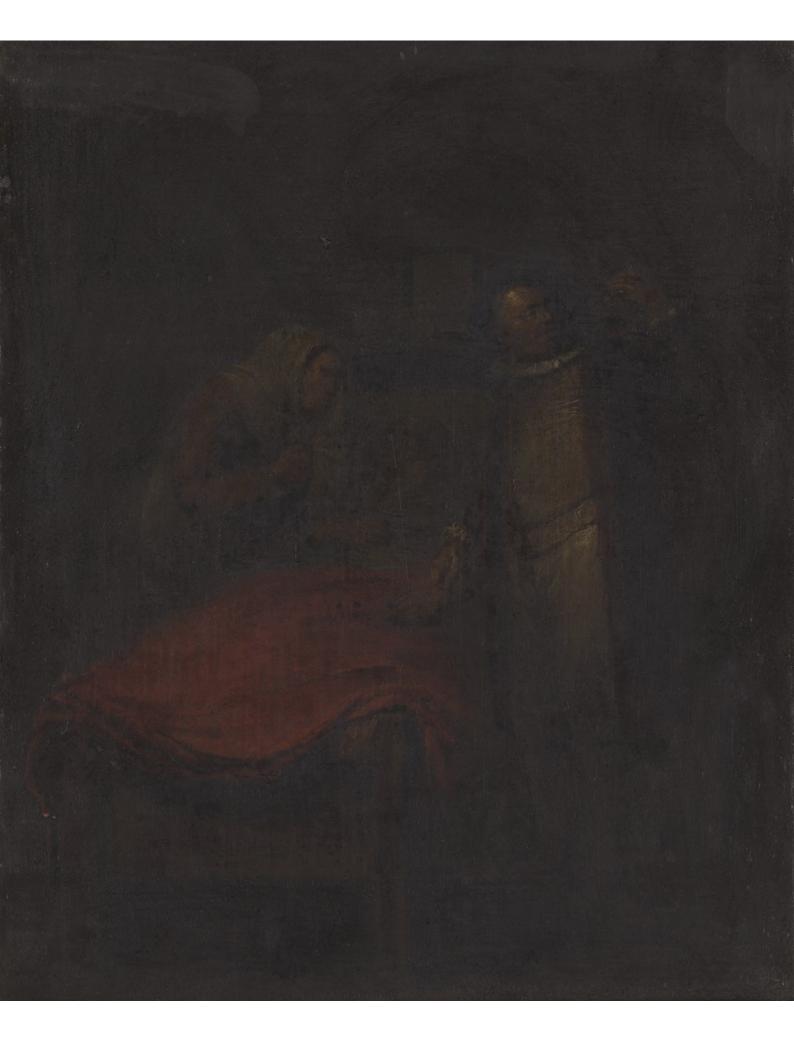

## A medical practitioner examining urine supplied by a patient in bed. Oil painting by a follower of E. van Heemskerck.