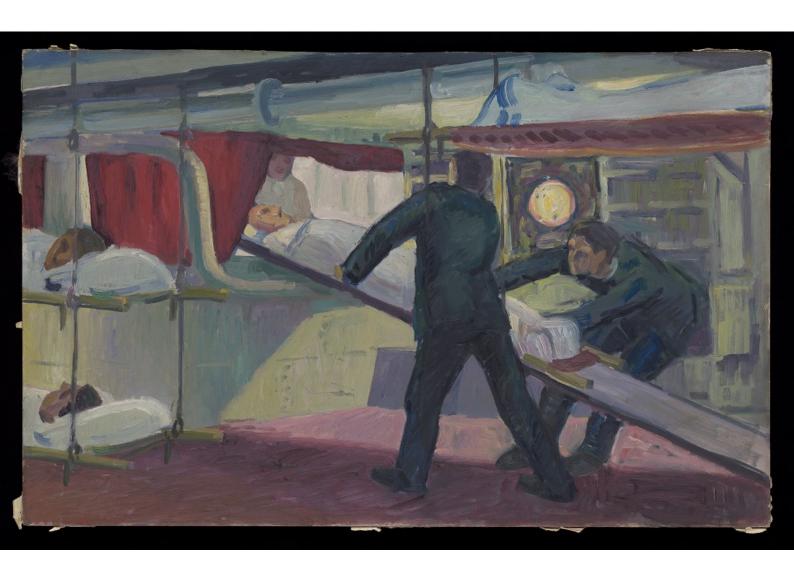

World War I: improvised accommodation for wounded in a man of war. Oil painting by Godfrey Jervis Gordon ("Jan Gordon").