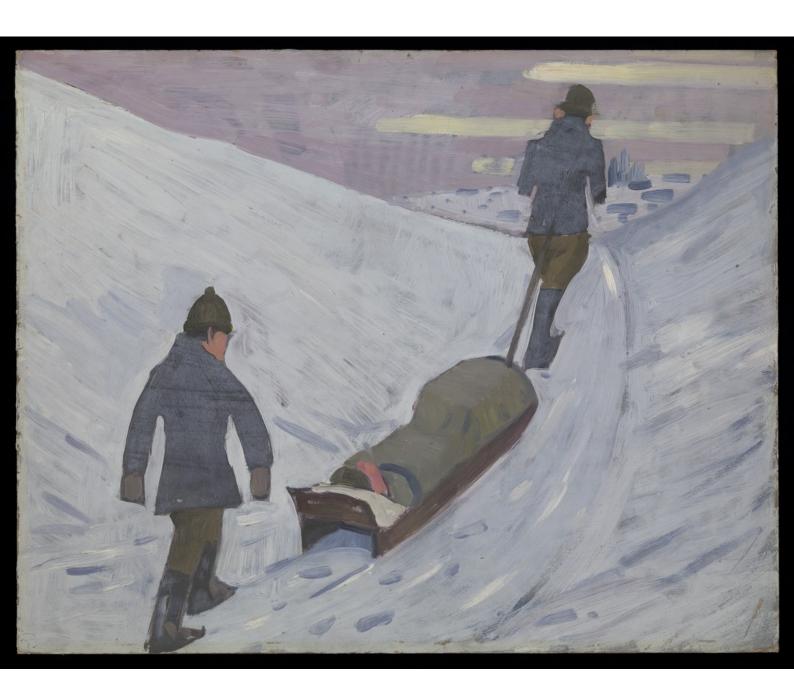

## World War I: transport of the wounded by sledge in Russia, 1918. Oil painting by Godfrey Jervis Gordon ("Jan Gordon").