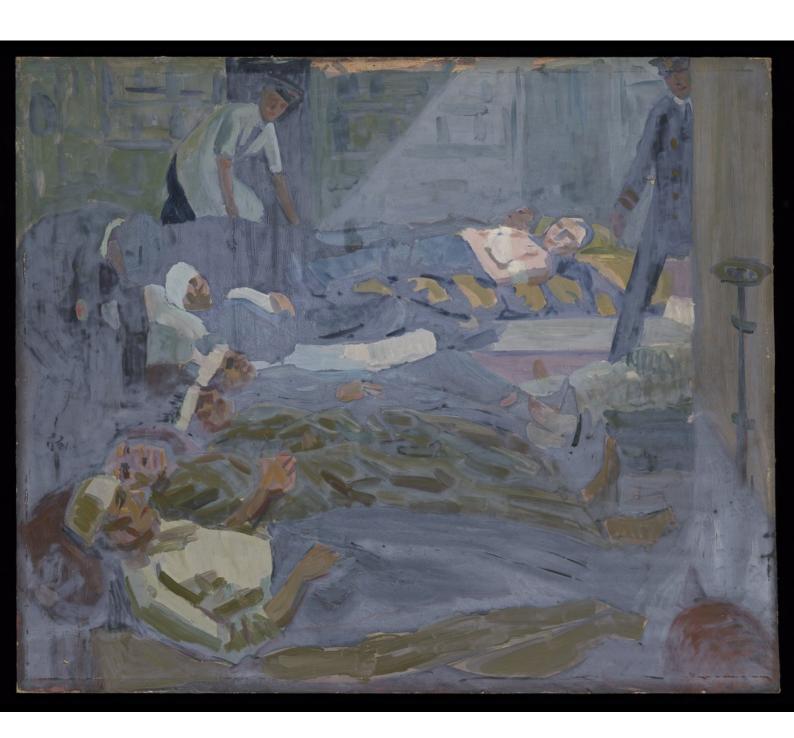

World War I: wounded sailors after treatment in a distributing station. Oil painting by Godfrey Jervis Gordon ("Jan Gordon").

## **Contributors**

Gordon, Jan, 1882-1944.