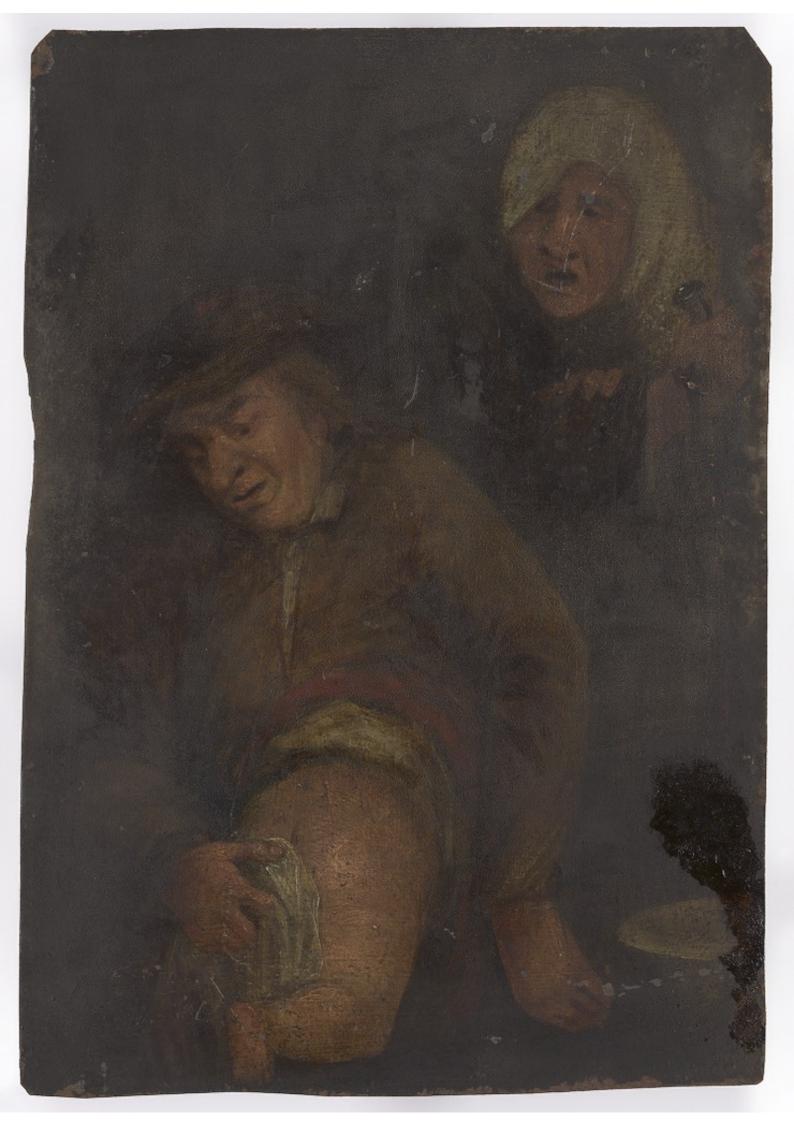

## A man wiping a baby's bottom; representing the sense of smell (?). Oil painting after Adriaen Brouwer.

## **Contributors**

Brouwer, Adriaen, 1605 or 1606-1638.