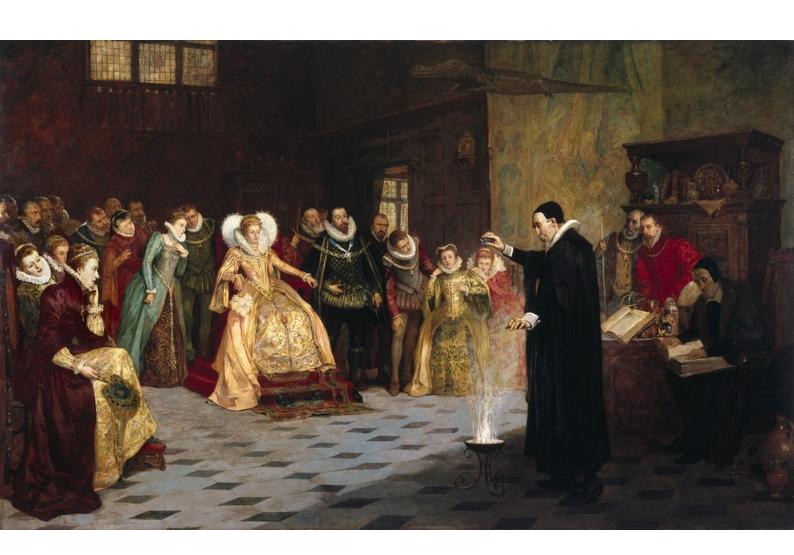

# John Dee performing an experiment before Queen Elizabeth I. Oil painting by Henry Gillard Glindoni.