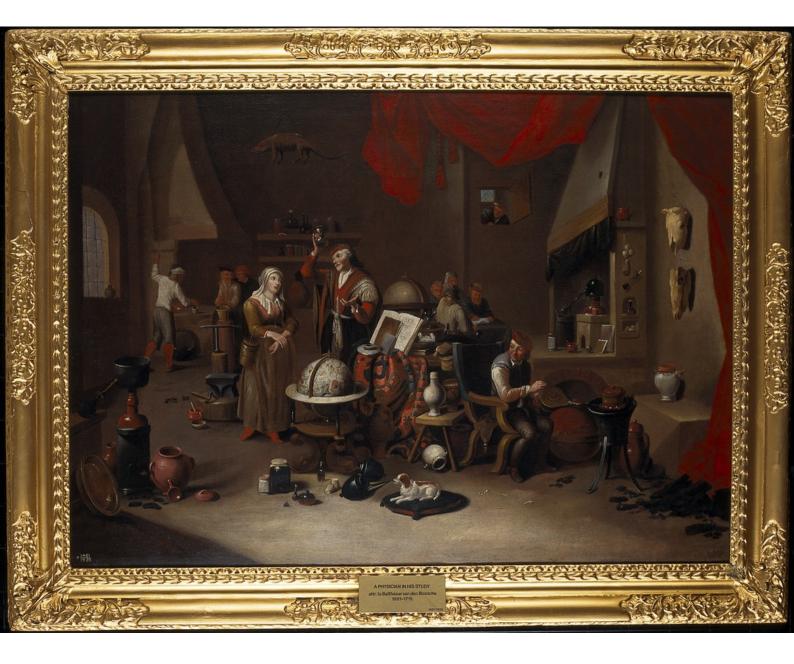

Interior with a physician examining a urine flask. Oil painting attributed to Gerard Thomas or Balthasar van den Bossche.