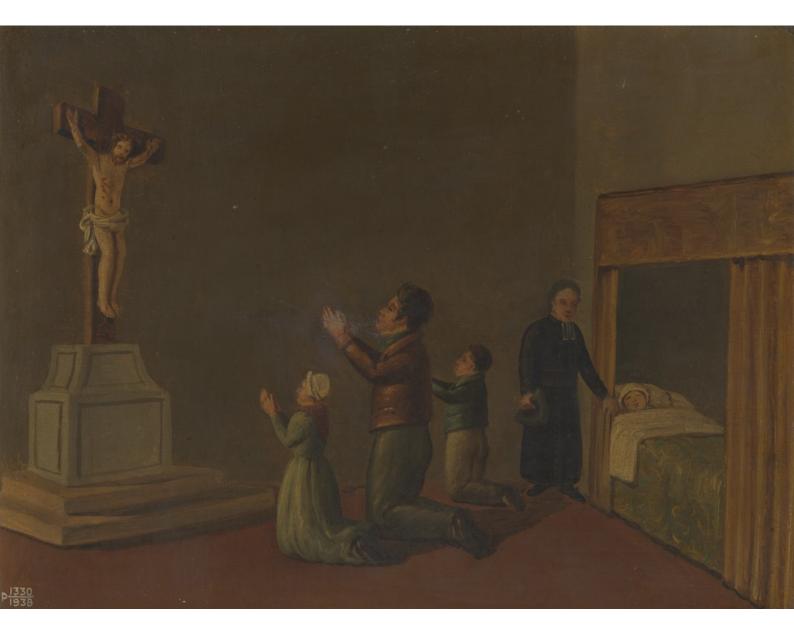

Votive picture: a man and two members of his family praying to Christ crucified for the health of another relative in bed. Oil painting.