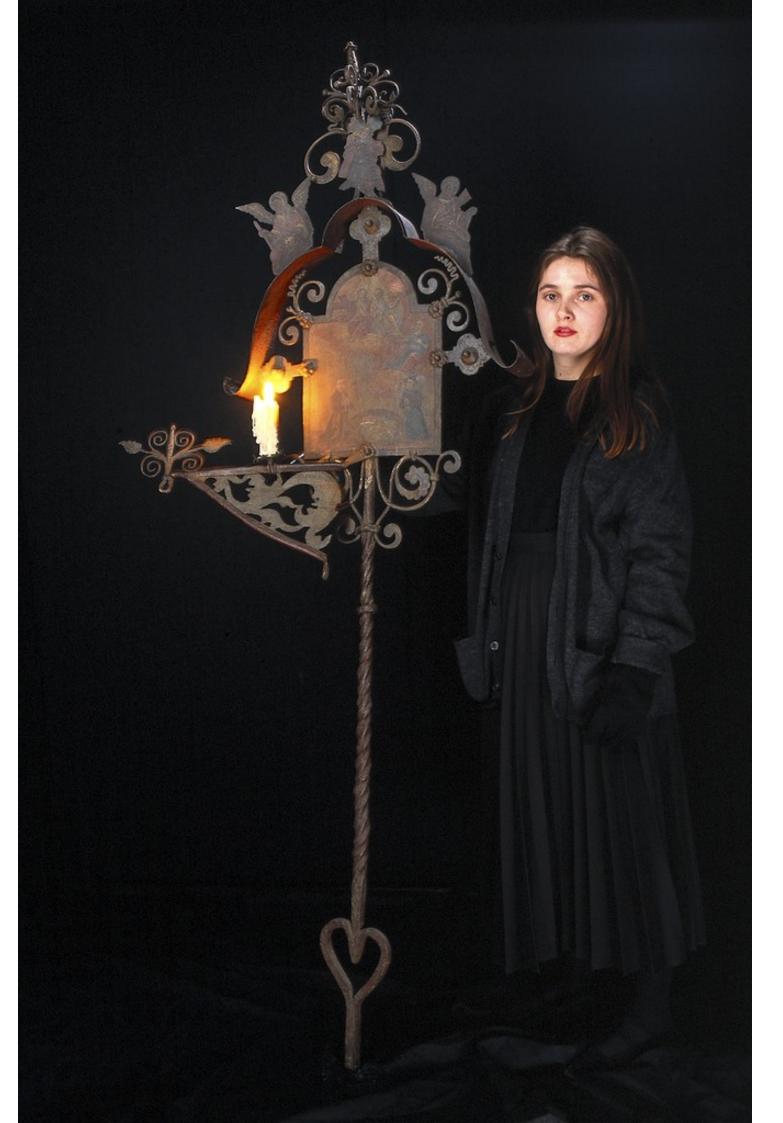

## Marker for the grave of children. Oil painting on wrought iron.

## **Persistent URL**

https://wellcomecollection.org/works/jhp87t3g

## License and attribution

You have permission to make copies of this work under a Creative Commons, Attribution, Non-commercial license.

Non-commercial use includes private study, academic research, teaching, and other activities that are not primarily intended for, or directed towards, commercial advantage or private monetary compensation. See the Legal Code for further information.

Image source should be attributed as specified in the full catalogue record. If no source is given the image should be attributed to Wellcome Collection.