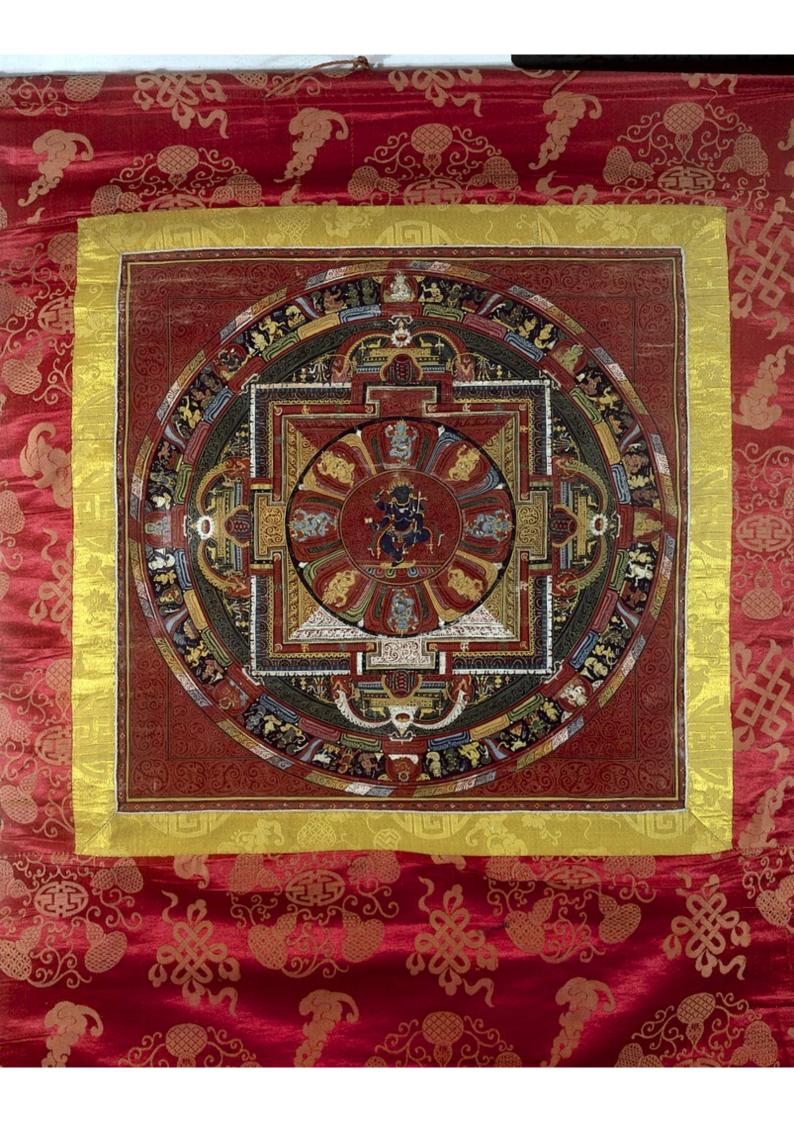

## Mandala of black and white Mahākālas. Distemper painting by a Tibetan painter.