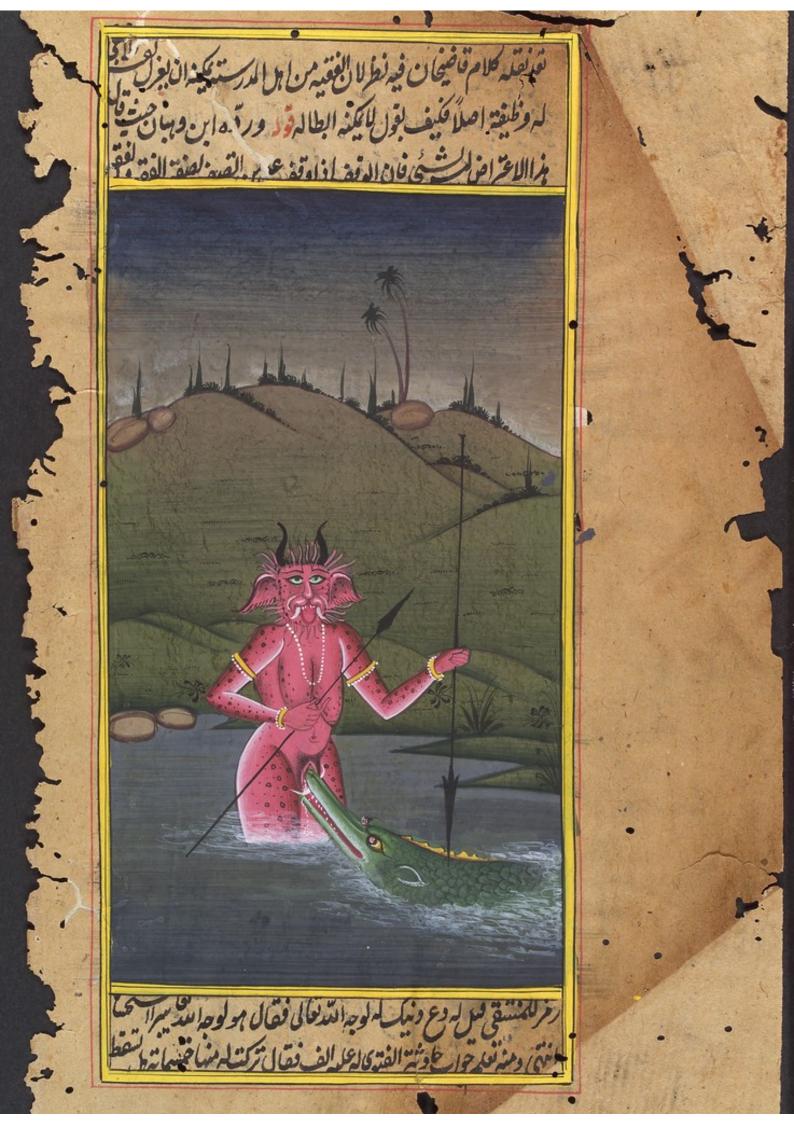

## A crocodile controlled by a female devil to give her sexual pleasure by applying its mouth to her vagina. Gouache painting.